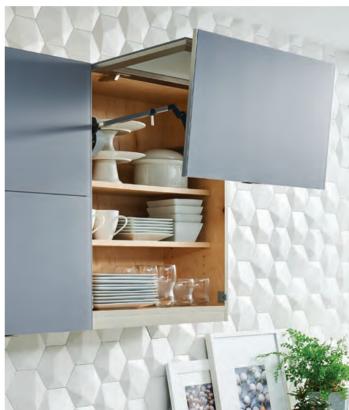

#### Greater Capacity

Utilize more of your kitchen with greater door and drawer clearance. Design-Craft wall cabinets are an inch deeper than traditional framed wall cabinets to create unhindered access to the full width, depth, and height of your cabinets.

- **A.** MAXIMIZE STORAGE: this well-stocked pantry is full from top to bottom and side to side, yet still slides out easily thanks to efficient frameless design.
- **B.** TAKE ADVANTAGE: fill roll-outs to the max and enjoy plenty of clearance at the top of the cabinet.
- **C.** GENEROUS CLEARANCE: benefit from the extra space frameless cabinets give your drawers—your favorite ladle and large utensils will fit with ease.
- **D.** OPTIMIZE EVERY INCH: oversized trays and serving ware are easy to see and access with tray dividers, door organizers, and roll-out trays.