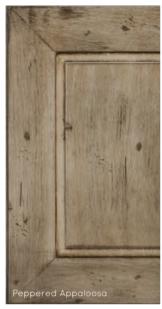

### Heartwood Smoke, Irish Crème Paint & Peppered Appaloosa

Give the classic black-and-white kitchen a trend-forward twist with unexpected finishes. Furniture details and the bureau-style set of drawers in weathered-look Peppered Appaloosa add a touch of vintage warmth to this design. To balance those heirloom-feel elements, transitional shaker style doors and demi-height appliances give dimension and openness to the room.

Bella in Smoke on reconstituted heartwood; Loxley with Flat Panel in Irish Crème Classic, and Peppered Appaloosa on cherry