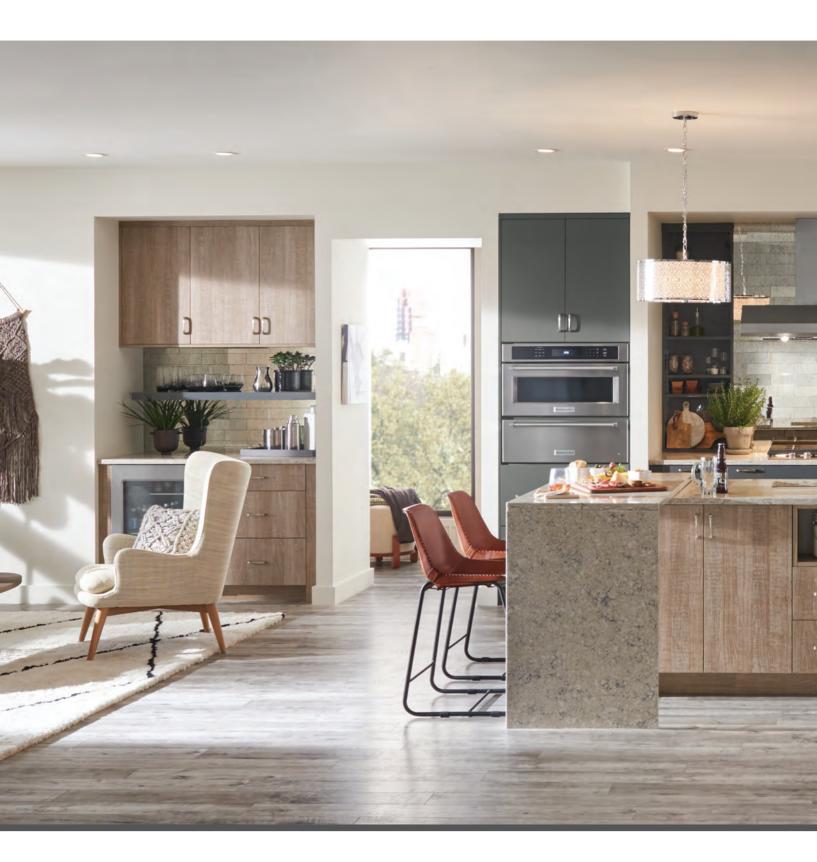

## ORGANIC REFLECTIONS

#### Acrylic Charcoal Gray Gloss & Textured Melamine Desert Wood

Combine contrasting textures in soothing neutrals for a casual, yet luxurious, space. Full-height open shelves flanking the range and refrigerator lend a relaxed feel to the room. A spacious layout, built-in oversized appliances, and a waterfall island extension adds a hint of high-end comfort.