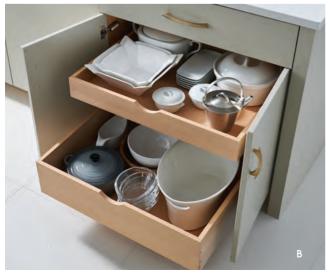

#### Greater Capacity

Utilize more of your kitchen with greater door and drawer clearance. Design-Craft wall cabinets are an inch deeper than traditional framed wall cabinets to create unhindered access to the full width, depth, and height of your cabinets.

- **A.** MAXIMIZE STORAGE: this well-stocked pantry is full from top to bottom and side to side, yet still slides out easily thanks to efficient frameless design.
- **B.** TAKE ADVANTAGE: fill roll-outs to the max and enjoy plenty of clearance at the top of the cabinet.
- **C.** GENEROUS CLEARANCE: benefit from the extra space frameless cabinets give your drawers—your favorite ladle and large utensils will fit with ease.
- **D.** OPTIMIZE EVERY INCH: oversized trays and serving ware are easy to see and access with tray dividers, door organizers, and roll-out trays.