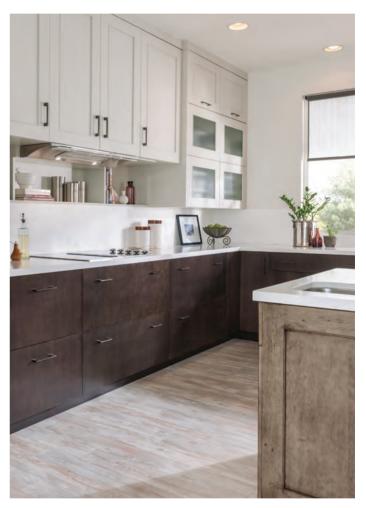

## FRESH NEUTRALS

of glossy and natural finishes. In this compact yet functional space, glossy white complements the golden undertones and distinctive texture of bamboo. Metal accent doors with frosted glass add an additional element of shine to the space.

Bella in Natural on bamboo, Eaton in Whitecap Gloss thermofoil, with Bellagio Brushed Stainless Steel and Frosted glass