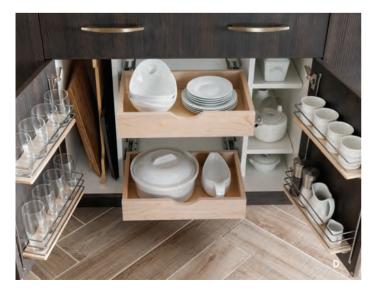

#### Greater Capacity

Utilize more of your kitchen with greater door and drawer clearance. Design-Craft wall cabinets are an inch deeper than traditional framed wall cabinets to create unhindered access to the full width, depth, and height of your cabinets.

- **A.** MAXIMIZE STORAGE: this well-stocked pantry is full from top to bottom and side to side, yet still slides out easily thanks to efficient frameless design.
- **B.** TAKE ADVANTAGE: fill roll-outs to the max and enjoy plenty of clearance at the top of the cabinet.
- **C.** GENEROUS CLEARANCE: benefit from the extra space frameless cabinets give your drawers—your favorite ladle and large utensils will fit with ease.
- **D.** OPTIMIZE EVERY INCH: oversized trays and serving ware are easy to see and access with tray dividers, door organizers, and roll-out trays.