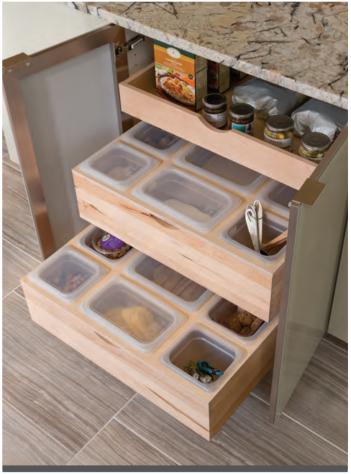

- **A.** MAXIMIZE STORAGE: this well-stocked pantry is full from top to bottom and side to side, yet still slides out easily thanks to efficient frameless design.
- **B.** TAKE ADVANTAGE: fill roll-outs to the max and enjoy plenty of clearance at the top of the cabinet.
- **C.** GENEROUS CLEARANCE: benefit from the extra space frameless cabinets give your drawers—your favorite ladle and large utensils will fit with ease.
- **D.** OPTIMIZE EVERY INCH: oversized trays and serving ware are easy to see and access with tray dividers, door organizers, and roll-out trays.