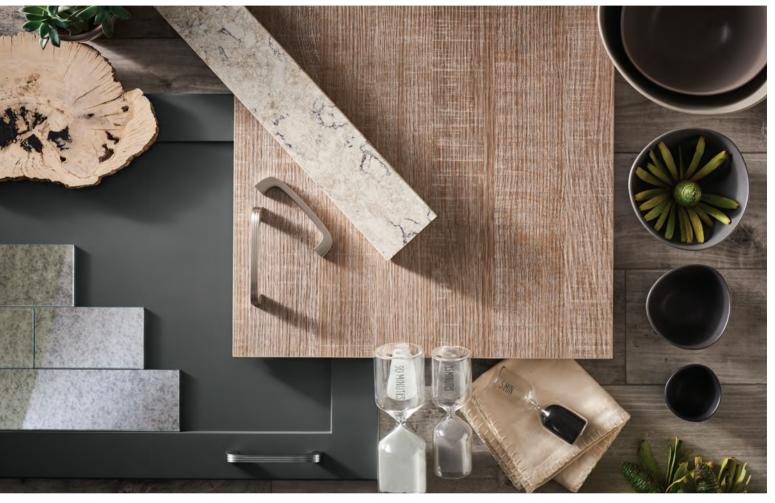

## MATERIALS

Display your individual style with a variety of on-trend materials.

THERMOFOILS Choose from glossy, matte, or woodgrain finishes that are low-maintenance, durable, and easy to keep beautiful.

EXCLUSIVES Find curated selections from colorful, glossy acrylic to the weathered look of the Remnants Collection.

GLASS & METAL Add sleekness and shine to your space. Explore options from contemporary backpainted glass doors in matte or gloss finishes to versatile, stylish metal accent doors.