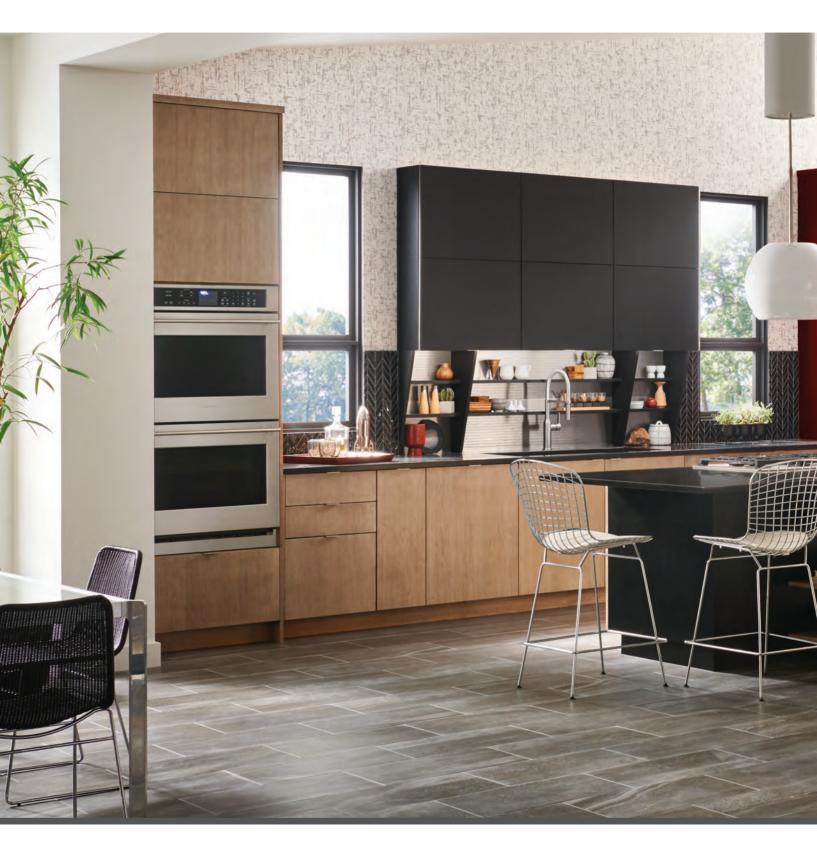

## BRILLIANT INDUSTRIAL

#### Acrylic White Dahlia Gloss & Heartwood Smoke

Use metallic elements, understated wood accents, and high-gloss finishes to make your space feel clean and crisp. A metal and glass accent wall makes a striking statement in this contemporary white-on-white design. A wall of tall cabinets incorporated into the architecture enhances the upscale feel of the space and aids in seamlessly concealing appliances with custom panels.