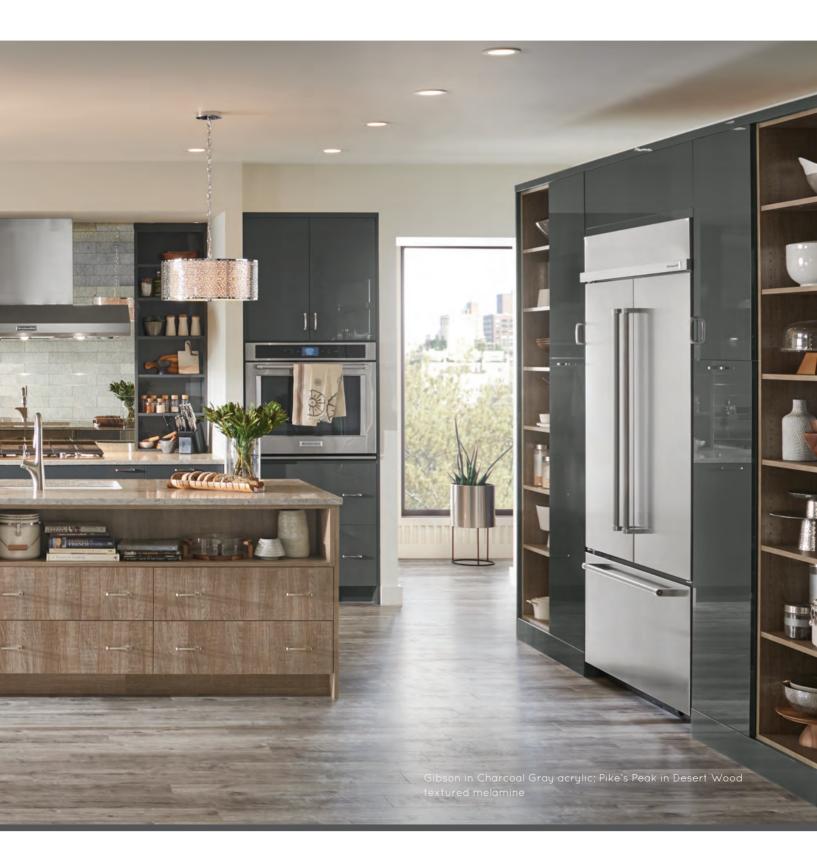

## ORGANIC REFLECTIONS

#### Acrylic Charcoal Gray Gloss & Textured Melamine Desert Wood

Combine contrasting textures in soothing neutrals for a casual, yet luxurious, space. Full-height open shelves flanking the range and refrigerator lend a relaxed feel to the room. A spacious layout, built-in oversized appliances, and a waterfall island extension adds a hint of high-end comfort.