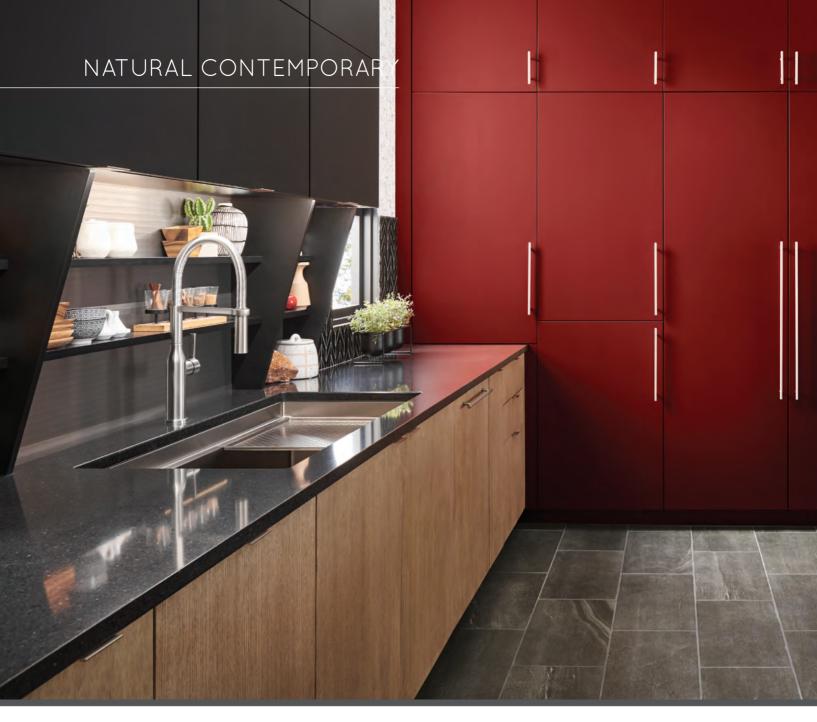

## NATURAL CONTEMPORARY

#### Spanish Paprika Paint, Black Matte Glass & Straight-grain Oak

Energize your home with a burst of color in the kitchen, instantly adding warmth with the beauty of natural wood. Appliances are placed behind coordinating panels to maintain the space's sleekness and allow each finish to shine. Ample open shelving throughout displays treasured pieces from handmade ceramics to vibrant geodes.