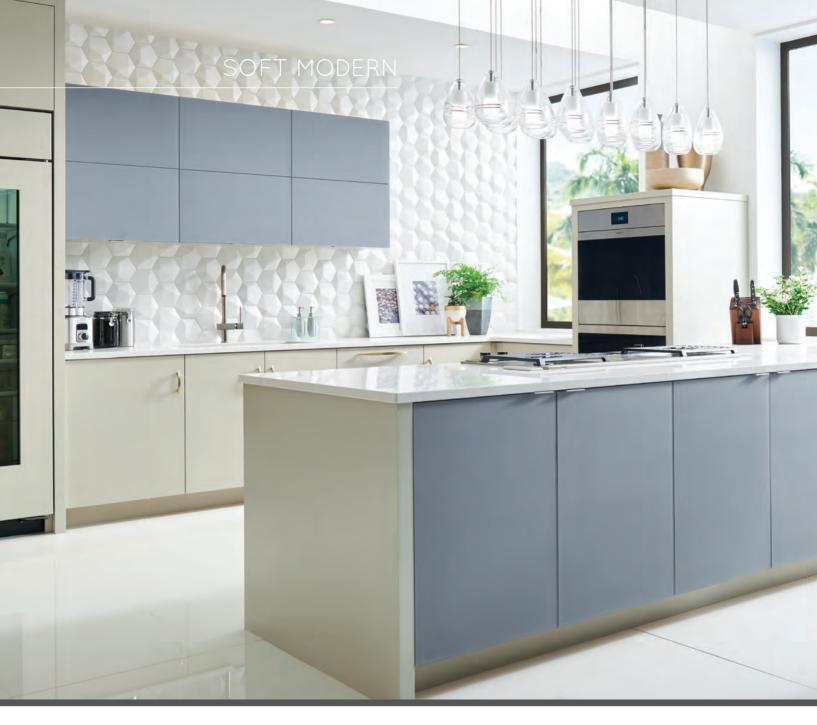

## SOFT MODERN

#### Charcoal Matte Glass & Chai Latte Paint

Strike the perfect balance of minimalism and luxury by blending warm and cool shades in this serene space. Matte finishes lend softness to the design while the hexagonal backsplash adds bold, artistic texture. Open spaces allow one-of-a-kind decor to take center stage.

### Beautiful Integration

Look no further for the perfect blend of architectural grace and innovation. Each cabinet maximizes versatility and function without compromising style. An on-trend, demi height oven cabinet makes the space feel open, and strategically concealed paneled appliances give the room a cohesive feel.

Bella in Chai Latte Classic with Brava Brushed Stainless Steel and Charcoal Matte glass