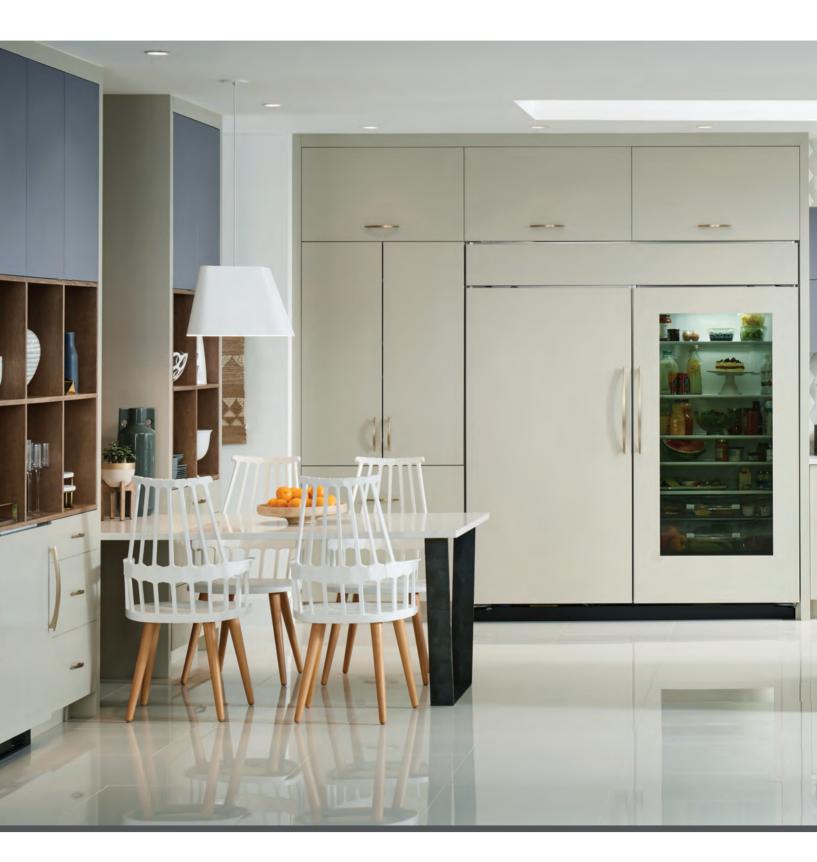

## BRILLIANT INDUSTRIAL

#### Acrylic White Dahlia Gloss & Heartwood Smoke

Use metallic elements, understated wood accents, and high-gloss finishes to make your space feel clean and crisp. A metal and glass accent wall makes a striking statement in this contemporary white-on-white design. A wall of tall cabinets incorporated into the architecture enhances the upscale feel of the space and aids in seamlessly concealing appliances with custom panels.