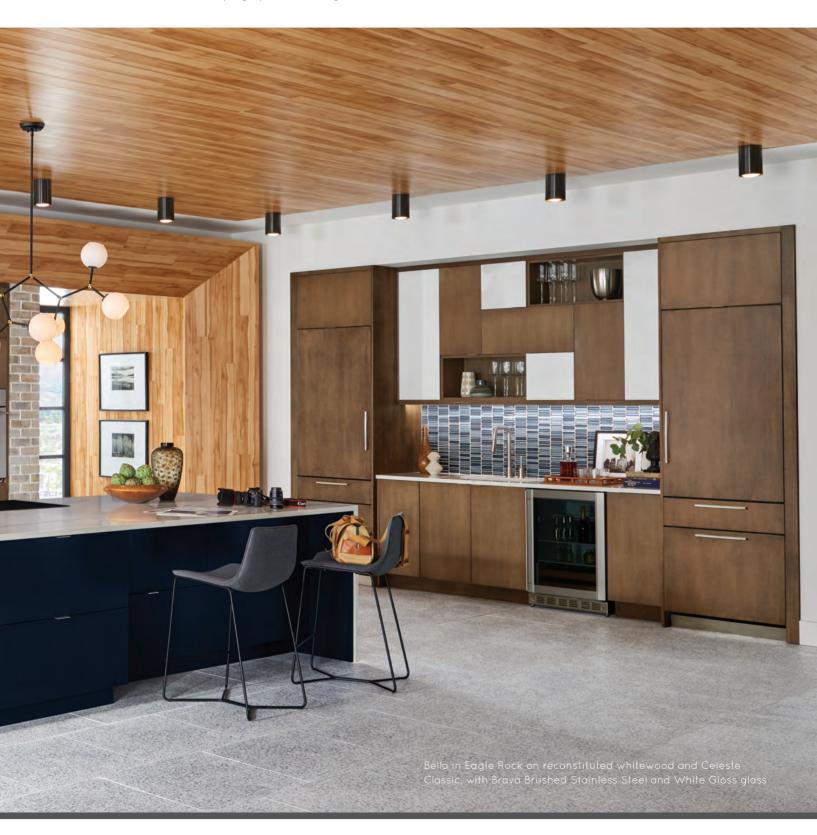

#### Whitewood Eagle Rock, White Gloss Glass & Celeste Paint

Showcase natural beauty with chic clean-lined style. This Mid-century-inspired design features a symmetrical layout with classic color blocking. A trend forward pairing of blue, medium wood tones and white on understated slab doors with iconic decorplay up timeless style.