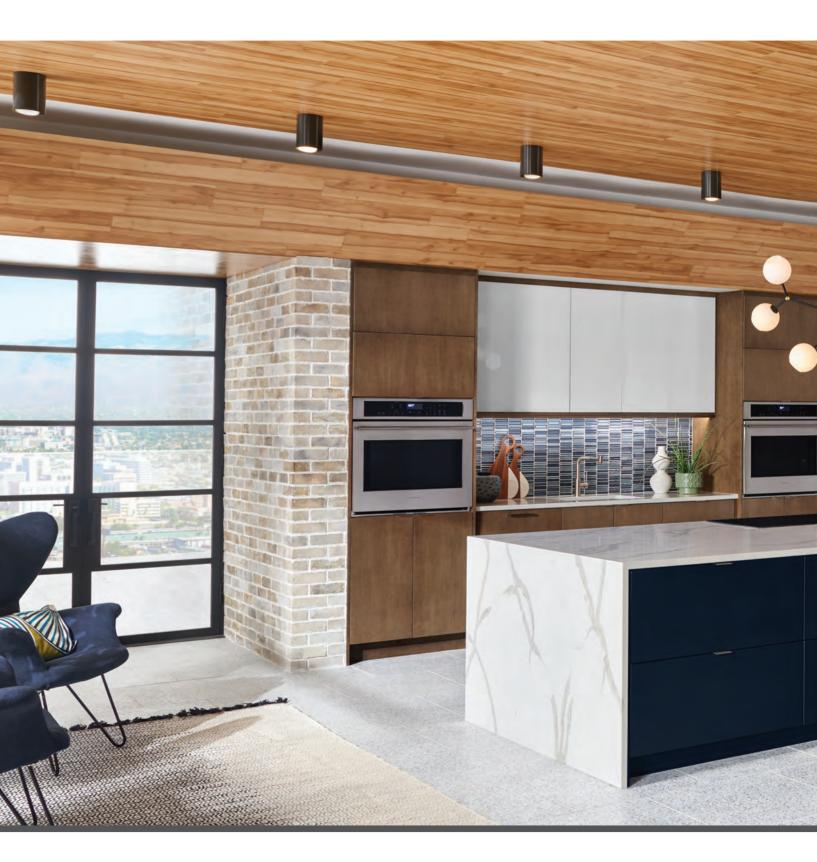

#### Whitewood Eagle Rock, White Gloss Glass & Celeste Paint

Showcase natural beauty with chic clean-lined style. This Mid-century-inspired design features a symmetrical layout with classic color blocking. A trend forward pairing of blue, medium wood tones and white on understated slab doors with iconic decorplay up timeless style.