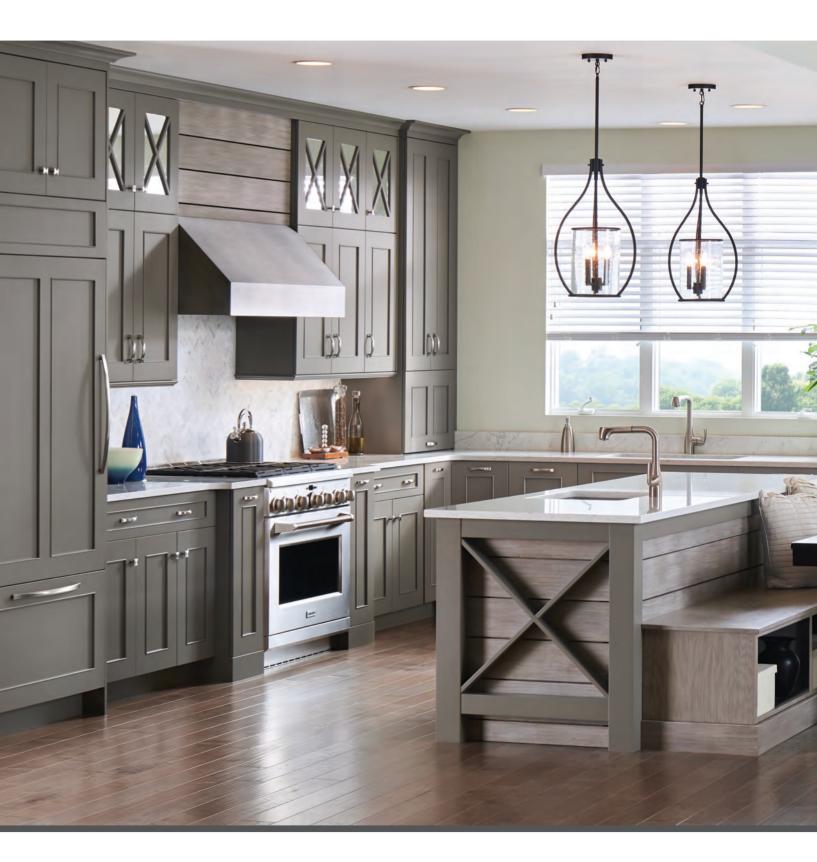

## ORGANIC REFLECTIONS

#### Acrylic Charcoal Gray Gloss & Textured Melamine Desert Wood

Combine contrasting textures in soothing neutrals for a casual, yet luxurious, space. Full-height open shelves flanking the range and refrigerator lend a relaxed feel to the room. A spacious layout, built-in oversized appliances, and a waterfall island extension adds a hint of high-end comfort.

#### Greater Capacity

Utilize more of your kitchen with greater door and drawer clearance. Design-Craft wall cabinets are an inch deeper than traditional framed wall cabinets to create unhindered access to the full width, depth, and height of your cabinets.