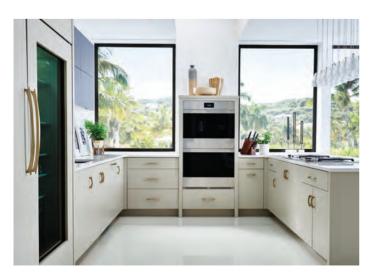

#### Acrylic White Dahlia Gloss & Heartwood Smoke

Use metallic elements, understated wood accents, and high-gloss finishes to make your space feel clean and crisp. A metal and glass accent wall makes a striking statement in this contemporary white-on-white design. A wall of tall cabinets incorporated into the architecture enhances the upscale feel of the space and aids in seamlessly concealing appliances with custom panels.