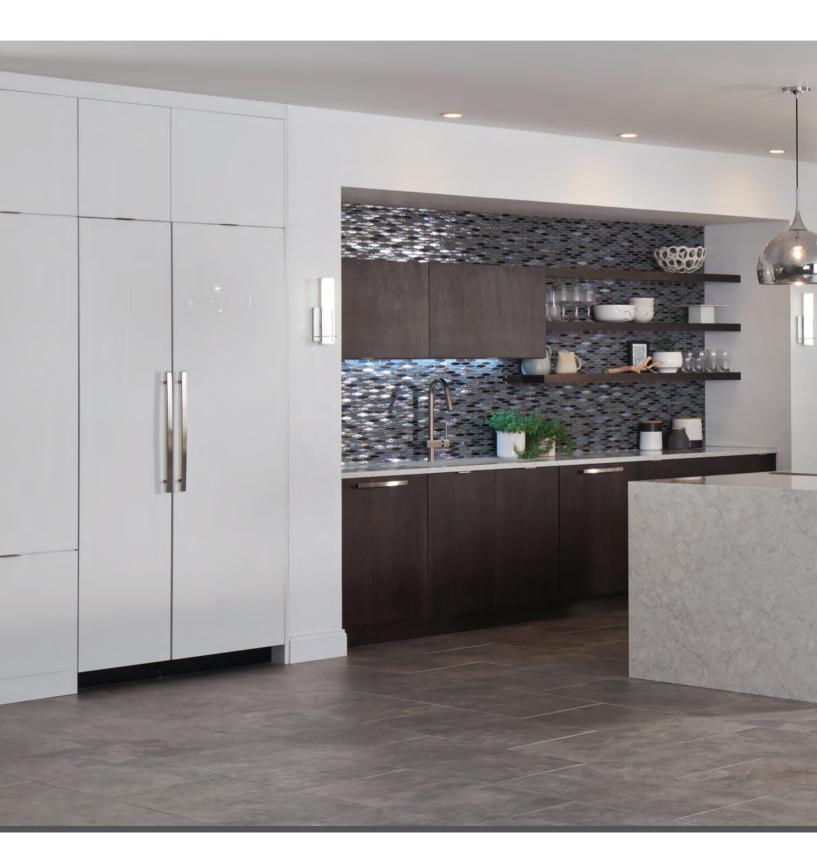

This space illustrates the essential blend between Design-Craft's precise craftsmanship and diverse style selection. These carefully selected, high-contrast materials draw the eye around the room. Thanks to super tight 1/16" reveals, the distinctive materials come together harmoniously as a symphony of color and texture.

Gibson in White Dahlia acrylic; Bella in Smoke on reconstituted heartwood; with Carlton Brushed Stainless Steel and Frosted glass