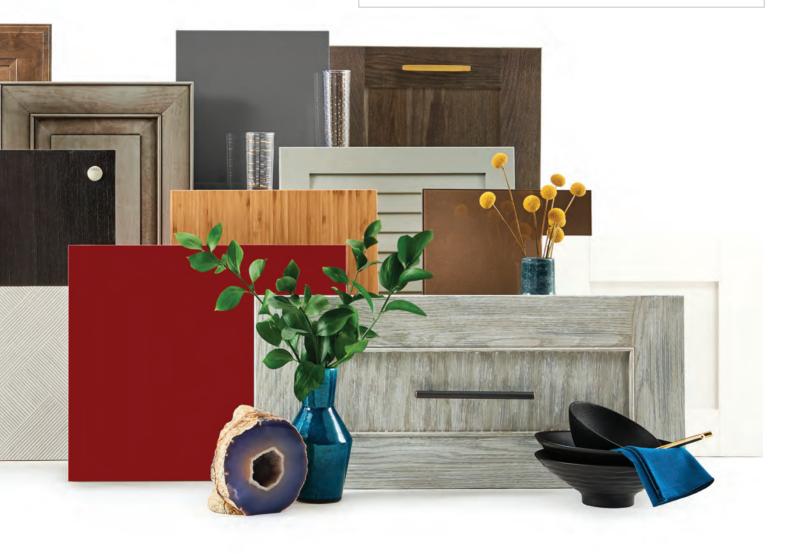

### **EXPLORE**

WOODS & PAINTS
Showcase the natural beauty of hardwoods from classic cherry to rustic knotty alder or, for a flawless, lustrous finish, select a paint option.

PREMIUM VENEER Make a striking statement with unique options like bamboo, straight-grain red oak, whitewood and more.

## MATERIALS

Display your individual style with a variety of on-trend materials.

THERMOFOILS Choose from glossy, matte, or woodgrain finishes that are low-maintenance, durable, and easy to keep beautiful.

EXCLUSIVES Find curated selections from colorful, glossy acrylic to the weathered look of the Remnants Collection.

GLASS & METAL Add sleekness and shine to your space. Explore options from contemporary backpainted glass doors in matte or gloss finishes to versatile, stylish metal accent doors.