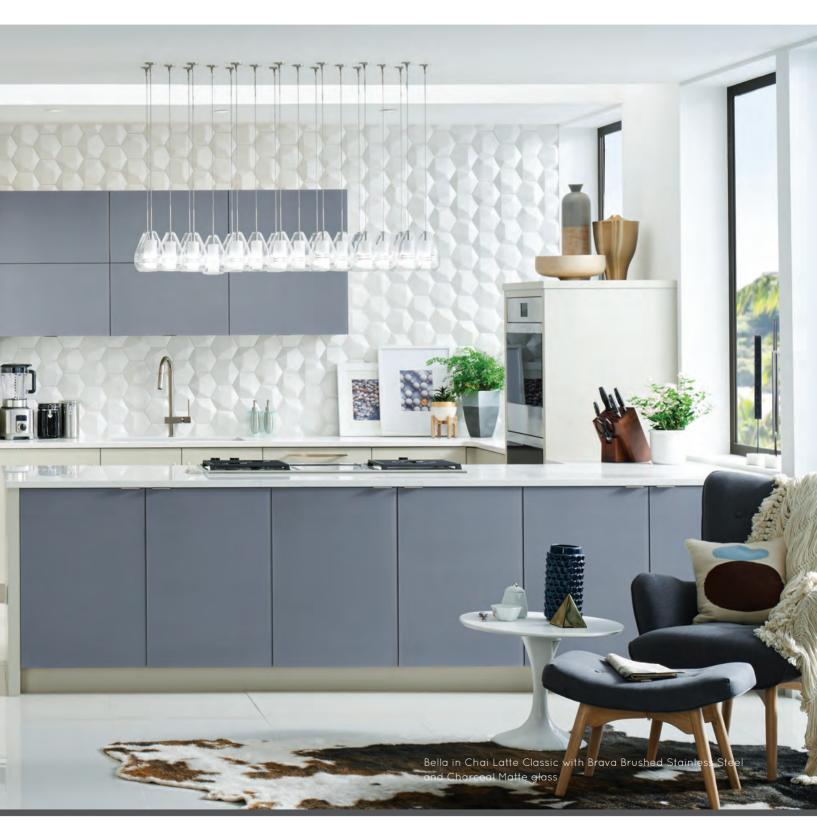

## SOFT MODERN

#### Charcoal Matte Glass & Chai Latte Paint

Strike the perfect balance of minimalism and luxury by blending warm and cool shades in this serene space. Matte finishes lend softness to the design while the hexagonal backsplash adds bold, artistic texture. Open spaces allow one-of-a-kind decor to take center stage.

### Beautiful Integration

Look no further for the perfect blend of architectural grace and innovation. Each cabinet maximizes versatility and function without compromising style. An on-trend, demi height oven cabinet makes the space feel open, and strategically concealed paneled appliances give the room a cohesive feel.

Bella in Chai Latte Classic with Brava Brushed Stainless Steel and Charcoal Matte glass