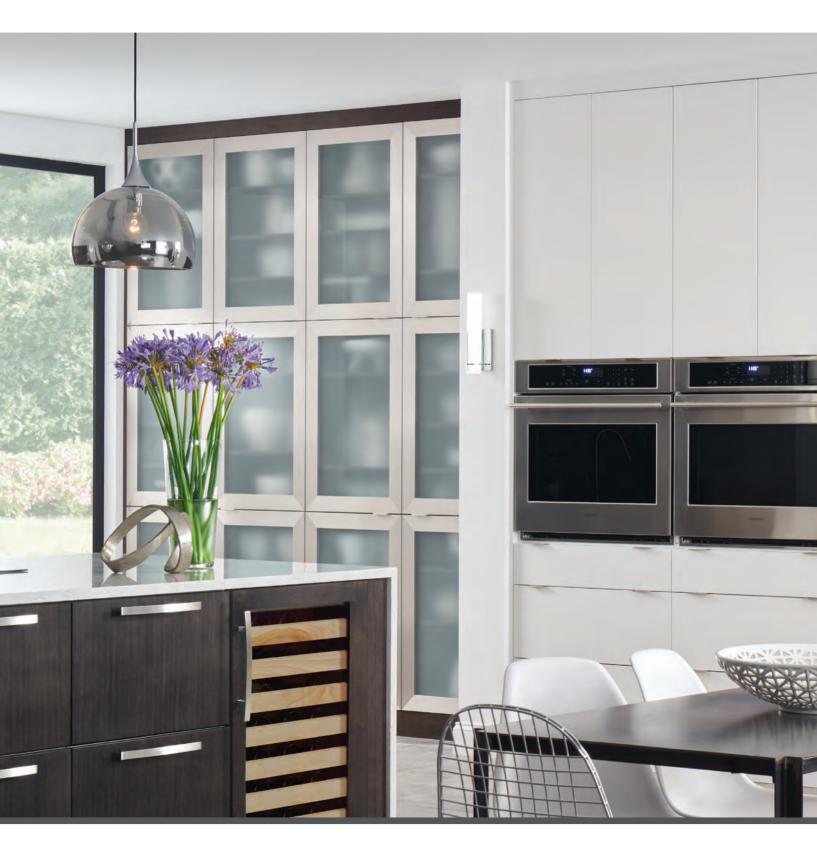

#### Acrylic White Dahlia Gloss & Heartwood Smoke

Use metallic elements, understated wood accents, and high-gloss finishes to make your space feel clean and crisp. A metal and glass accent wall makes a striking statement in this contemporary white-on-white design. A wall of tall cabinets incorporated into the architecture enhances the upscale feel of the space and aids in seamlessly concealing appliances with custom panels.