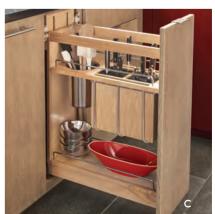

#### Maximum Efficiency

Make meal prepping a breeze with a kitchen designed for cooking.

- **A.** SHALLOW DRAWER DIVIDERS: keep foils and wraps neat and in easy reach of the range and oven.
- **B.** PULL-OUT WITH CANISTERS: it's easy to see and select that specific kitchen tool with this convenient pull-out cabinet.
- **C.** PULL-OUT WITH CANISTERS & KNIFE BLOCK: keep countertops clear by placing your knife block into a cabinet of its own.
- **D.** CHARGING DRAWER: store and charge everyone's electronics at the same time in a dedicated drawer.
- **E.** COOKWARE ORGANIZER: never lose a lid again! This cabinet makes it easy to pick the right one every time.
- **F.** KNIFE BLOCK INSERT: if you prefer knives in a top drawer, this universal flat knife block keeps each one in place.