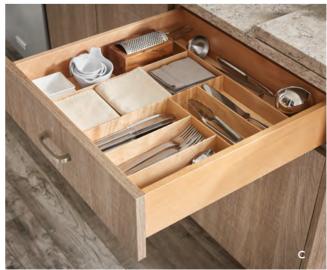

- **A.** MAXIMIZE STORAGE: this well-stocked pantry is full from top to bottom and side to side, yet still slides out easily thanks to efficient frameless design.
- **B.** TAKE ADVANTAGE: fill roll-outs to the max and enjoy plenty of clearance at the top of the cabinet.
- **C.** GENEROUS CLEARANCE: benefit from the extra space frameless cabinets give your drawers—your favorite ladle and large utensils will fit with ease.
- **D.** OPTIMIZE EVERY INCH: oversized trays and serving ware are easy to see and access with tray dividers, door organizers, and roll-out trays.