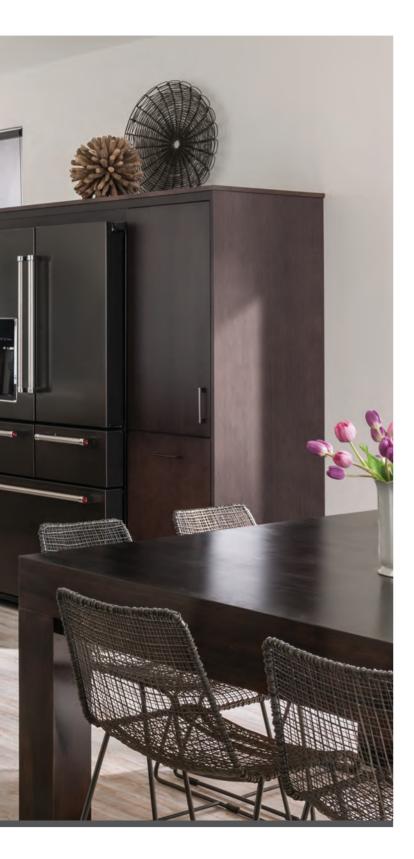

#### Spanish Paprika Paint, Black Matte Glass & Straight-grain Oak

Energize your home with a burst of color in the kitchen, instantly adding warmth with the beauty of natural wood. Appliances are placed behind coordinating panels to maintain the space's sleekness and allow each finish to shine. Ample open shelving throughout displays treasured pieces from handmade ceramics to vibrant geodes.

#### Maximum Efficiency

Make meal prepping a breeze with a kitchen designed for cooking.

- **A.** SHALLOW DRAWER DIVIDERS: keep foils and wraps neat and in easy reach of the range and oven.
- **B.** PULL-OUT WITH CANISTERS: it's easy to see and select that specific kitchen tool with this convenient pull-out cabinet.
- **C.** PULL-OUT WITH CANISTERS & KNIFE BLOCK: keep countertops clear by placing your knife block into a cabinet of its own.
- **D.** CHARGING DRAWER: store and charge everyone's electronics at the same time in a dedicated drawer.
- **E.** COOKWARE ORGANIZER: never lose a lid again! This cabinet makes it easy to pick the right one every time.
- **F.** KNIFE BLOCK INSERT: if you prefer knives in a top drawer, this universal flat knife block keeps each one in place.