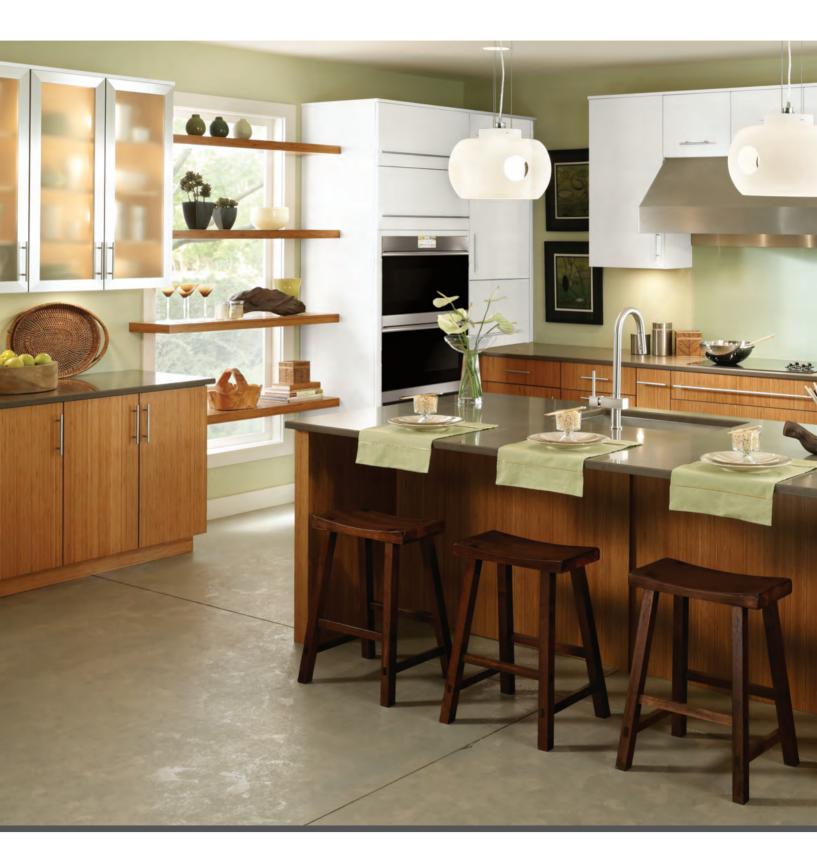

## ORGANIC REFLECTIONS

#### Acrylic Charcoal Gray Gloss & Textured Melamine Desert Wood

Combine contrasting textures in soothing neutrals for a casual, yet luxurious, space. Full-height open shelves flanking the range and refrigerator lend a relaxed feel to the room. A spacious layout, built-in oversized appliances, and a waterfall island extension adds a hint of high-end comfort.

#### Greater Capacity

Utilize more of your kitchen with greater door and drawer clearance. Design-Craft wall cabinets are an inch deeper than traditional framed wall cabinets to create unhindered access to the full width, depth, and height of your cabinets.