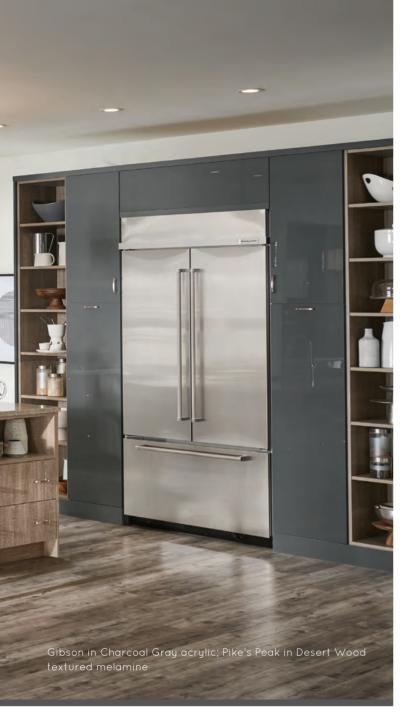

#### Acrylic Charcoal Gray Gloss & Textured Melamine Desert Wood

Combine contrasting textures in soothing neutrals for a casual, yet luxurious, space. Full-height open shelves flanking the range and refrigerator lend a relaxed feel to the room. A spacious layout, built-in oversized appliances, and a waterfall island extension adds a hint of high-end comfort.