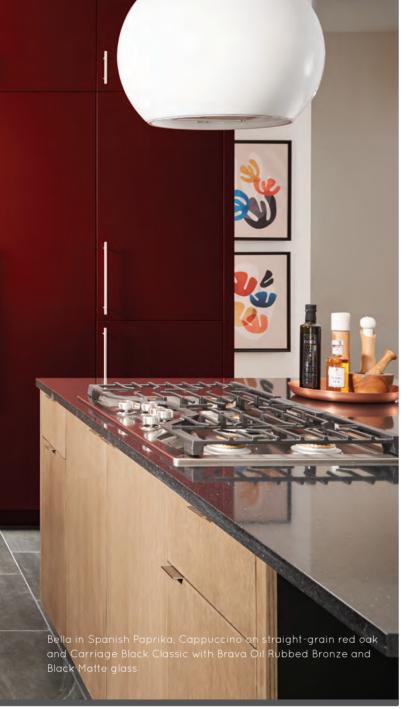

#### Spanish Paprika Paint, Black Matte Glass & Straight-grain Oak

Energize your home with a burst of color in the kitchen, instantly adding warmth with the beauty of natural wood. Appliances are placed behind coordinating panels to maintain the space's sleekness and allow each finish to shine. Ample open shelving throughout displays treasured pieces from handmade ceramics to vibrant geodes.