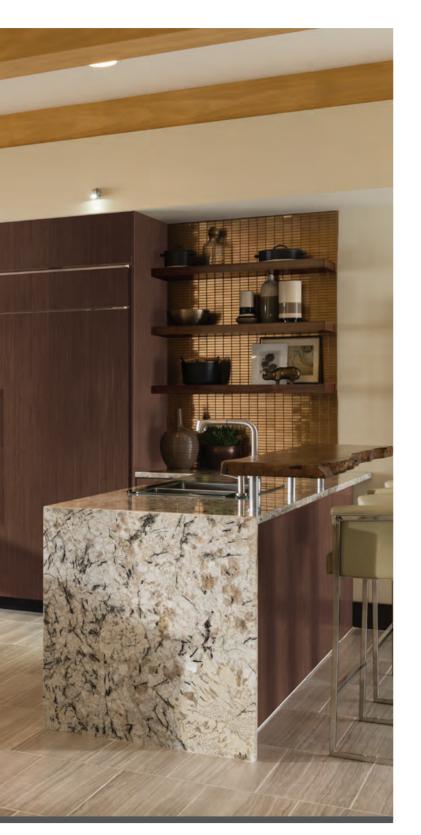

## ORGANIC REFLECTIONS

#### Acrylic Charcoal Gray Gloss & Textured Melamine Desert Wood

Combine contrasting textures in soothing neutrals for a casual, yet luxurious, space. Full-height open shelves flanking the range and refrigerator lend a relaxed feel to the room. A spacious layout, built-in oversized appliances, and a waterfall island extension adds a hint of high-end comfort.

#### Greater Capacity

Utilize more of your kitchen with greater door and drawer clearance. Design-Craft wall cabinets are an inch deeper than traditional framed wall cabinets to create unhindered access to the full width, depth, and height of your cabinets.