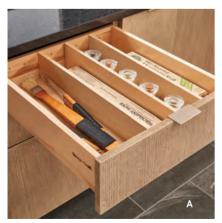

#### Maximum Efficiency

Make meal prepping a breeze with a kitchen designed for cooking.

- **A.** SHALLOW DRAWER DIVIDERS: keep foils and wraps neat and in easy reach of the range and oven.
- **B.** PULL-OUT WITH CANISTERS: it's easy to see and select that specific kitchen tool with this convenient pull-out cabinet.
- **C.** PULL-OUT WITH CANISTERS & KNIFE BLOCK: keep countertops clear by placing your knife block into a cabinet of its own.
- **D.** CHARGING DRAWER: store and charge everyone's electronics at the same time in a dedicated drawer.
- **E.** COOKWARE ORGANIZER: never lose a lid again! This cabinet makes it easy to pick the right one every time.
- **F.** KNIFE BLOCK INSERT: if you prefer knives in a top drawer, this universal flat knife block keeps each one in place.