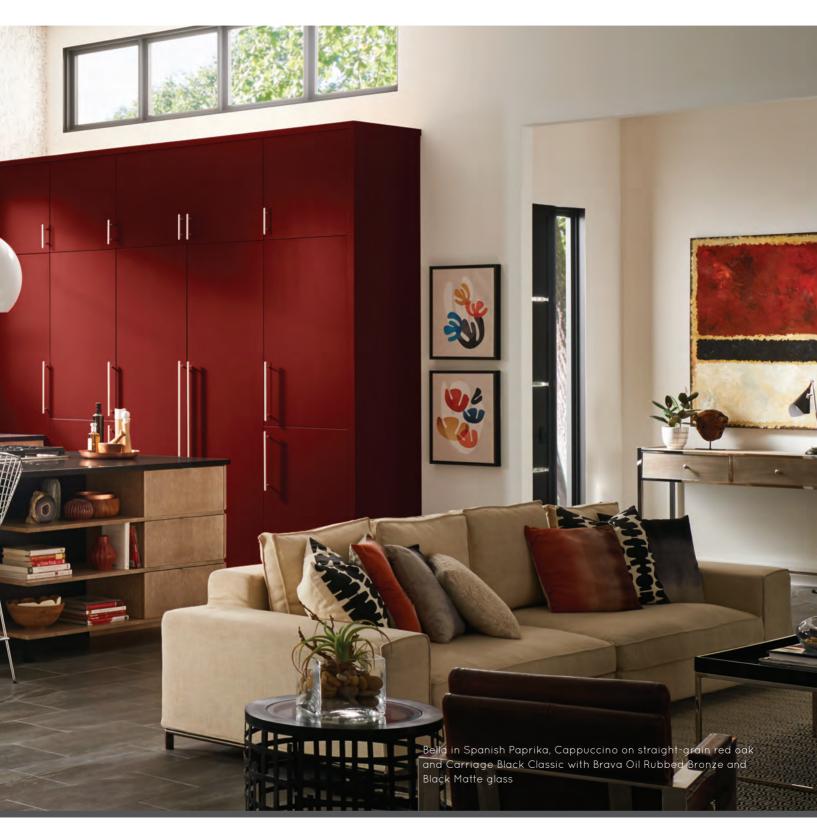

#### Spanish Paprika Paint, Black Matte Glass & Straight-grain Oak

Energize your home with a burst of color in the kitchen, instantly adding warmth with the beauty of natural wood. Appliances are placed behind coordinating panels to maintain the space's sleekness and allow each finish to shine. Ample open shelving throughout displays treasured pieces from handmade ceramics to vibrant geodes.