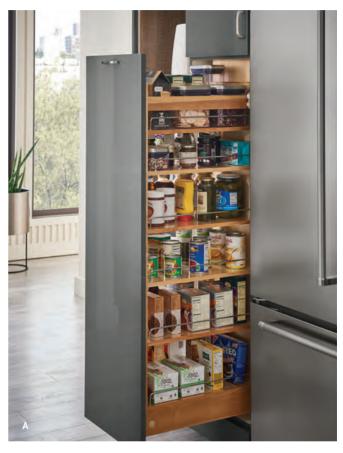

- **A.** MAXIMIZE STORAGE: this well-stocked pantry is full from top to bottom and side to side, yet still slides out easily thanks to efficient frameless design.
- **B.** TAKE ADVANTAGE: fill roll-outs to the max and enjoy plenty of clearance at the top of the cabinet.
- **C.** GENEROUS CLEARANCE: benefit from the extra space frameless cabinets give your drawers—your favorite ladle and large utensils will fit with ease.
- **D.** OPTIMIZE EVERY INCH: oversized trays and serving ware are easy to see and access with tray dividers, door organizers, and roll-out trays.