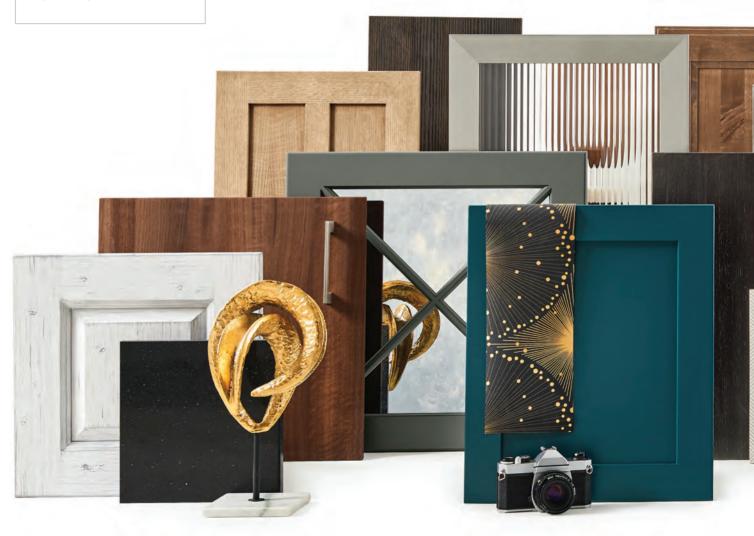

### **EXPLORE**

WOODS & PAINTS
Showcase the natural beauty of hardwoods from classic cherry to rustic knotty alder or, for a flawless, lustrous finish, select a paint option.

PREMIUM VENEER Make a striking statement with unique options like bamboo, straight-grain red oak, whitewood and more.

## MATERIALS

Display your individual style with a variety of on-trend materials.

THERMOFOILS Choose from glossy, matte, or woodgrain finishes that are low-maintenance, durable, and easy to keep beautiful.

EXCLUSIVES Find curated selections from colorful, glossy acrylic to the weathered look of the Remnants Collection.

GLASS & METAL Add sleekness and shine to your space. Explore options from contemporary backpainted glass doors in matte or gloss finishes to versatile, stylish metal accent doors.