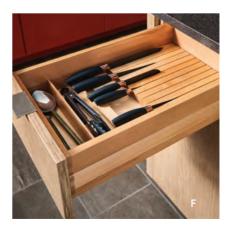

#### Maximum Efficiency

Make meal prepping a breeze with a kitchen designed for cooking.

- **A.** SHALLOW DRAWER DIVIDERS: keep foils and wraps neat and in easy reach of the range and oven.
- **B.** PULL-OUT WITH CANISTERS: it's easy to see and select that specific kitchen tool with this convenient pull-out cabinet.
- **C.** PULL-OUT WITH CANISTERS & KNIFE BLOCK: keep countertops clear by placing your knife block into a cabinet of its own.
- **D.** CHARGING DRAWER: store and charge everyone's electronics at the same time in a dedicated drawer.
- **E.** COOKWARE ORGANIZER: never lose a lid again! This cabinet makes it easy to pick the right one every time.
- **F.** KNIFE BLOCK INSERT: if you prefer knives in a top drawer, this universal flat knife block keeps each one in place.