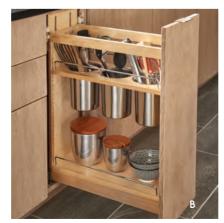

#### Maximum Efficiency

Make meal prepping a breeze with a kitchen designed for cooking.

- **A.** SHALLOW DRAWER DIVIDERS: keep foils and wraps neat and in easy reach of the range and oven.
- **B.** PULL-OUT WITH CANISTERS: it's easy to see and select that specific kitchen tool with this convenient pull-out cabinet.
- **C.** PULL-OUT WITH CANISTERS & KNIFE BLOCK: keep countertops clear by placing your knife block into a cabinet of its own.
- **D.** CHARGING DRAWER: store and charge everyone's electronics at the same time in a dedicated drawer.
- **E.** COOKWARE ORGANIZER: never lose a lid again! This cabinet makes it easy to pick the right one every time.
- **F.** KNIFE BLOCK INSERT: if you prefer knives in a top drawer, this universal flat knife block keeps each one in place.