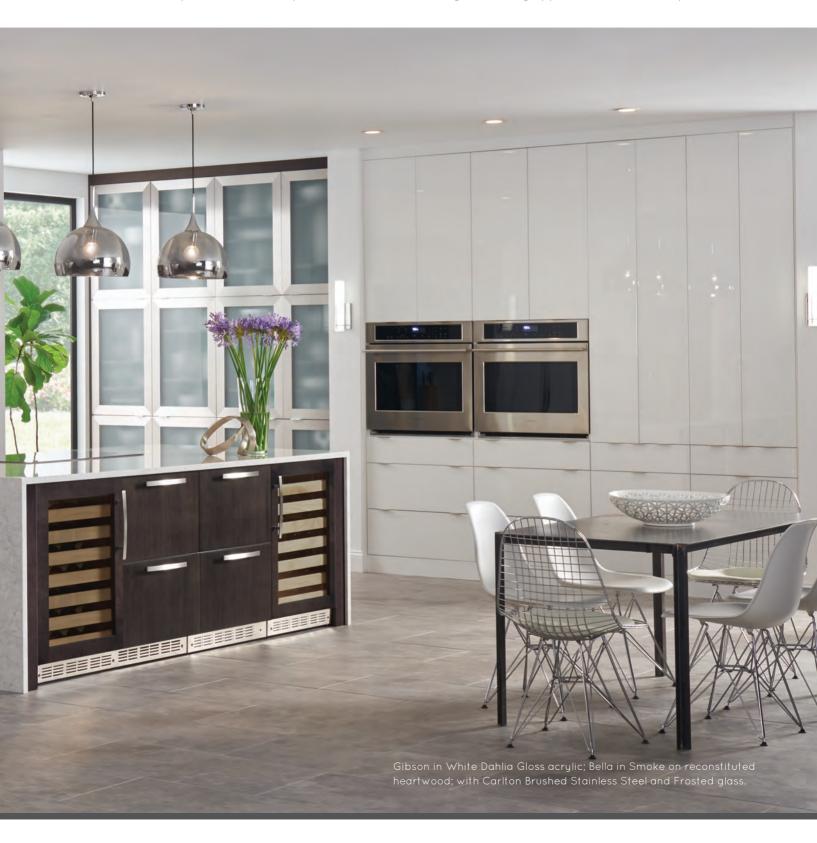

#### Acrylic White Dahlia Gloss & Heartwood Smoke

Use metallic elements, understated wood accents, and high-gloss finishes to make your space feel clean and crisp. A metal and glass accent wall makes a striking statement in this contemporary white-on-white design. A wall of tall cabinets incorporated into the architecture enhances the upscale feel of the space and aids in seamlessly concealing appliances with custom panels.