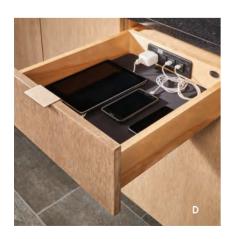

#### Maximum Efficiency

Make meal prepping a breeze with a kitchen designed for cooking.

- **A.** SHALLOW DRAWER DIVIDERS: keep foils and wraps neat and in easy reach of the range and oven.
- **B.** PULL-OUT WITH CANISTERS: it's easy to see and select that specific kitchen tool with this convenient pull-out cabinet.
- **C.** PULL-OUT WITH CANISTERS & KNIFE BLOCK: keep countertops clear by placing your knife block into a cabinet of its own.
- **D.** CHARGING DRAWER: store and charge everyone's electronics at the same time in a dedicated drawer.
- **E.** COOKWARE ORGANIZER: never lose a lid again! This cabinet makes it easy to pick the right one every time.
- **F.** KNIFE BLOCK INSERT: if you prefer knives in a top drawer, this universal flat knife block keeps each one in place.