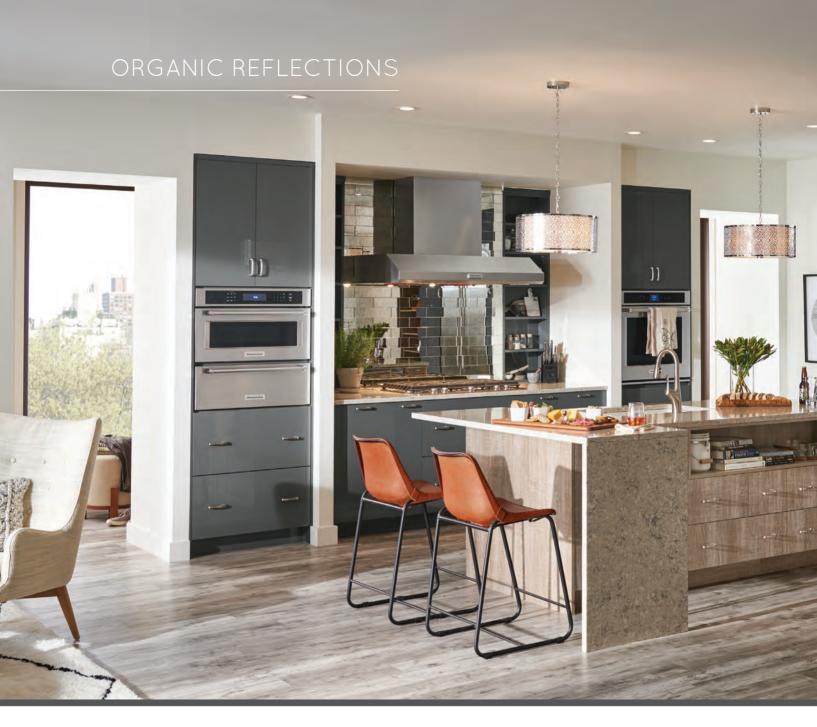

## ORGANIC REFLECTIONS

#### Acrylic Charcoal Gray Gloss & Textured Melamine Desert Wood

Combine contrasting textures in soothing neutrals for a casual, yet luxurious, space. Full-height open shelves flanking the range and refrigerator lend a relaxed feel to the room. A spacious layout, built-in oversized appliances, and a waterfall island extension adds a hint of high-end comfort.