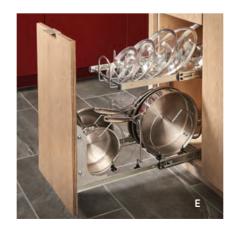

#### Maximum Efficiency

Make meal prepping a breeze with a kitchen designed for cooking.

- **A.** SHALLOW DRAWER DIVIDERS: keep foils and wraps neat and in easy reach of the range and oven.
- **B.** PULL-OUT WITH CANISTERS: it's easy to see and select that specific kitchen tool with this convenient pull-out cabinet.
- **C.** PULL-OUT WITH CANISTERS & KNIFE BLOCK: keep countertops clear by placing your knife block into a cabinet of its own.
- **D.** CHARGING DRAWER: store and charge everyone's electronics at the same time in a dedicated drawer.
- **E.** COOKWARE ORGANIZER: never lose a lid again! This cabinet makes it easy to pick the right one every time.
- **F.** KNIFE BLOCK INSERT: if you prefer knives in a top drawer, this universal flat knife block keeps each one in place.