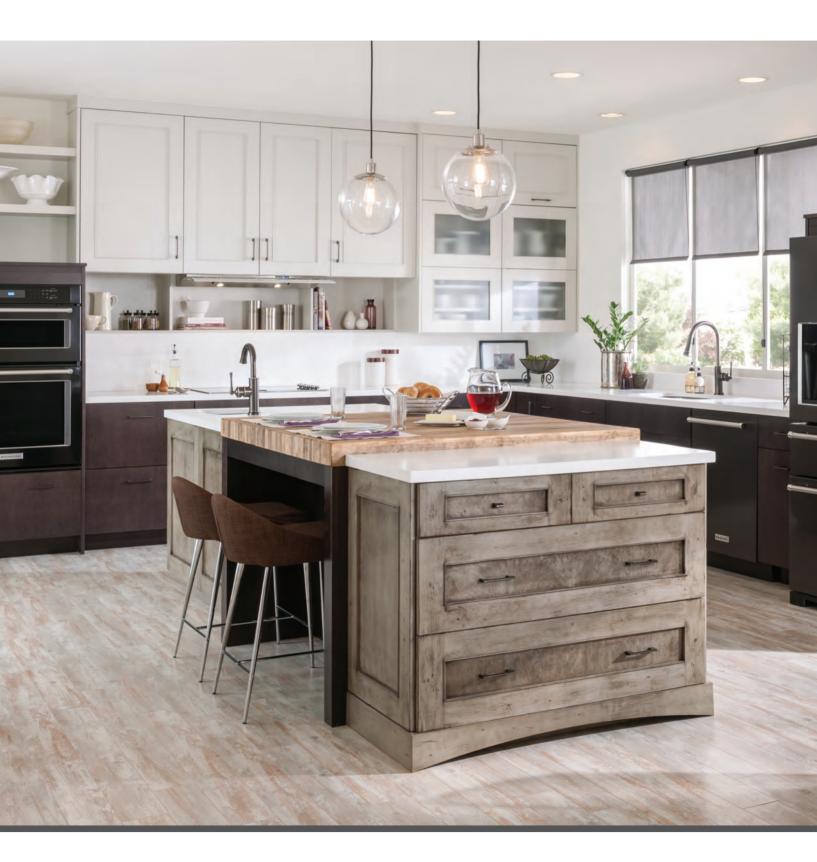

## BESPOKE FARMHOUSE

### Frappe Paint & Greystone Oak

Employ a neutral palette to layer on texture without overwhelming your space. Blend warm paint with a textured natural wood finish and exposed brick to reflect an old-world feel. Mirrored door inserts add a hint of glamorous embellishment within the soft, sophisticated gray tones throughout the room.

Loxley with Flat Panel in Frappe Classic, and Greystone on oak