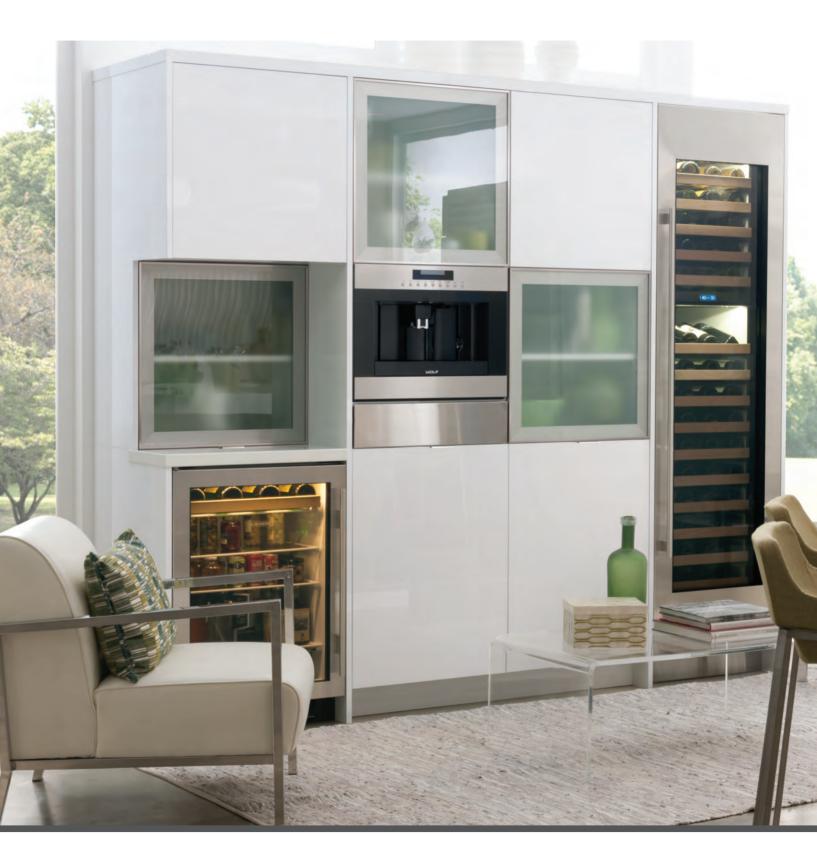

Use Design-Craft to elevate your home—in this entertainment space, a one-of-a-kind cabinet configuration stands out as the crown jewel. Though it fills just eight feet of wall space, it contains a fully stocked beverage center. Built for a wine connoisseur, these cabinets feature a built-in beverage dispenser as well as a temperature-controlled wine cooler. Other bar essentials, from elegant serve ware to glistening glassware are tucked behind sleek slab doors.

Gibson in Gardenia acrylic; with Catania Brushed Stainless Steel and Frosted glass