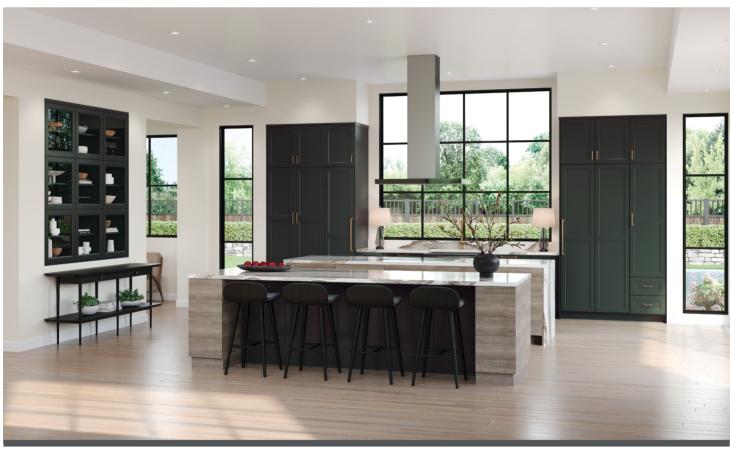

#### MODERN EXPRESSION

This grand, expansive space captivates with breathtaking outdoor views, Mid-Century Modern touches, and a beguiling color palette. The eyes are drawn powerfully, first to the Dark As Night finish on Madison, which flows with nature's lovely green tones, and then to the appealing gray character of the Horizon Peak door in Driftwood.