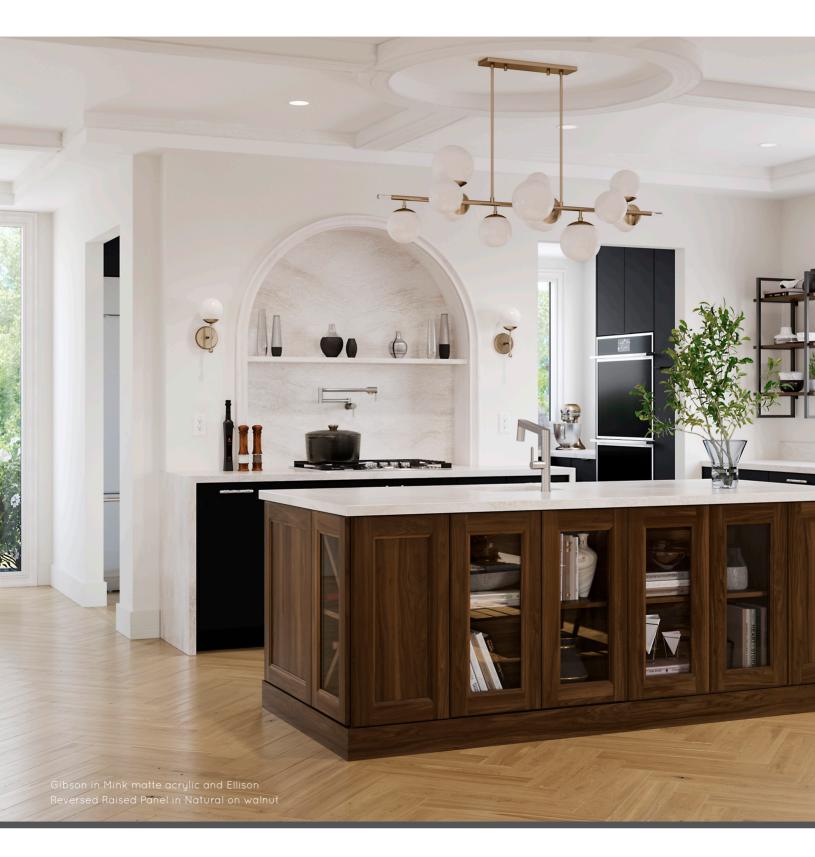

This space illustrates the essential blend between Design-Craft's precise craftsmanship and diverse style selection. These carefully selected, high-contrast materials draw the eye around the room. Thanks to super tight 1/16" reveals, the distinctive materials come together harmoniously as a symphony of color and texture.

Gibson in White Dahlia gloss acrylic; Bella in Smoke on reconstituted heartwood; with Carlton Brushed Stainless Steel and Frosted glass