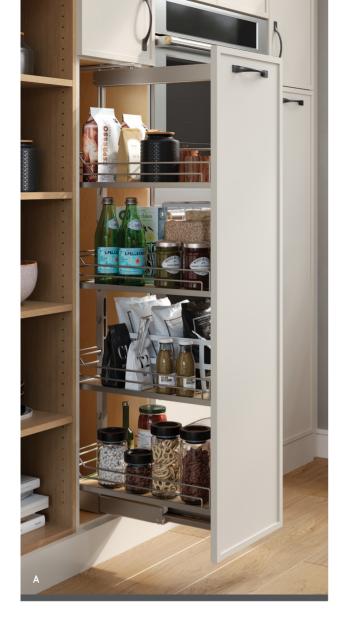

- **A.** MAXIMIZE STORAGE: this well-stocked pantry is full from top to bottom and side to side, yet still slides out easily thanks to efficient frameless design.
- **B.** TAKE ADVANTAGE: fill roll-outs to the max and enjoy plenty of clearance at the top of the cabinet.
- **C.** GENEROUS CLEARANCE: benefit from the extra space frameless cabinets give your drawers—your favorite ladle and large utensils will fit with ease.
- **D.** OPTIMIZE EVERY INCH: oversized trays and serving ware are easy to see and access with tray dividers, door organizers, and roll-out trays.

#### Maximum Efficiency

Make meal prepping a breeze with a kitchen designed for cooking.

- **A.** TALL PULL-OUT PANTRY: keep supplies organized, secure and visible with adjustable, non-skid shelving.
- **B.** BASE STORAGE PULL-OUT: a versatile base pull-out makes it easy to see and select exactly what's needed.
- **C.** TIERED CUTLERY DIVIDER: a sliding tray allows for twice as much storage in the drawer.
- **D.** WASTE BASKET CABINET: conceal dual bins in a fitted wood platform, minimizing crumbs and debris within the cabinet.
- **E.** OPEN DISPLAY CABINET: get practical and stylish storage in one for frequently used items.