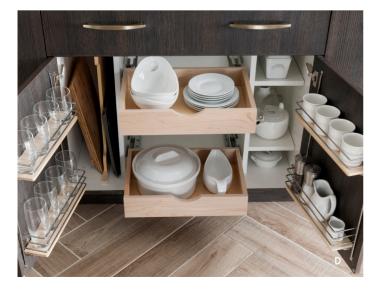

#### Maximum Efficiency

Make meal prepping a breeze with a kitchen designed for cooking.

- **A.** TALL PULL-OUT PANTRY: keep supplies organized, secure and visible with adjustable, non-skid shelving.
- **B.** BASE STORAGE PULL-OUT: a versatile base pull-out makes it easy to see and select exactly what's needed.
- **C.** TIERED CUTLERY DIVIDER: a sliding tray allows for twice as much storage in the drawer.
- **D.** WASTE BASKET CABINET: conceal dual bins in a fitted wood platform, minimizing crumbs and debris within the cabinet.
- **E.** OPEN DISPLAY CABINET: get practical and stylish storage in one for frequently used items.