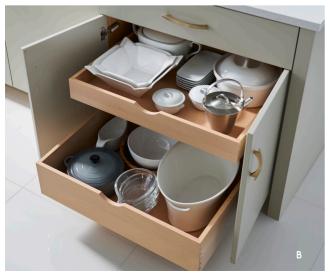

- **A.** MAXIMIZE STORAGE: this well-stocked pantry is full from top to bottom and side to side, yet still slides out easily thanks to efficient frameless design.
- **B.** TAKE ADVANTAGE: fill roll-outs to the max and enjoy plenty of clearance at the top of the cabinet.
- **C.** GENEROUS CLEARANCE: benefit from the extra space frameless cabinets give your drawers—your favorite ladle and large utensils will fit with ease.
- **D.** OPTIMIZE EVERY INCH: oversized trays and serving ware are easy to see and access with tray dividers, door organizers, and roll-out trays.