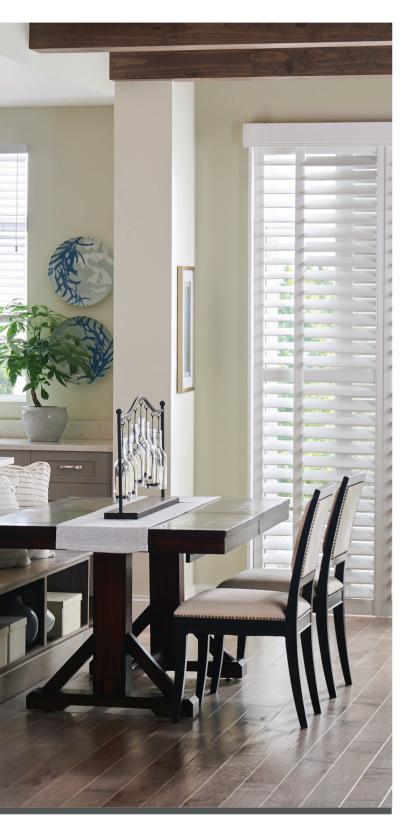

#### ORGANIC REFLECTIONS

Combine contrasting textures in soothing neutrals for a casual, yet luxurious space. Full-height open shelves flanking the range and refrigerator lend a relaxed feel to the room. A spacious layout, built-in oversized appliances, and a waterfall island extension adds a hint of high-end comfort.