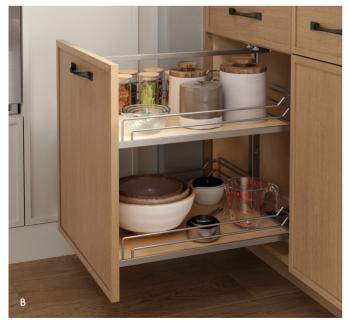

#### Maximum Efficiency

Make meal prepping a breeze with a kitchen designed for cooking.

- **A.** TALL PULL-OUT PANTRY: keep supplies organized, secure and visible with adjustable, non-skid shelving.
- **B.** BASE STORAGE PULL-OUT: a versatile base pull-out makes it easy to see and select exactly what's needed.
- **C.** TIERED CUTLERY DIVIDER: a sliding tray allows for twice as much storage in the drawer.
- **D.** WASTE BASKET CABINET: conceal dual bins in a fitted wood platform, minimizing crumbs and debris within the cabinet.
- **E.** OPEN DISPLAY CABINET: get practical and stylish storage in one for frequently used items.