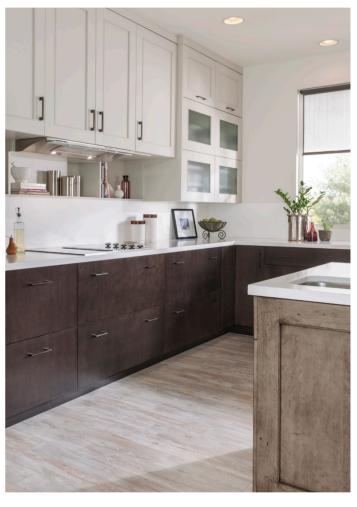

#### ORGANIC REFLECTIONS

Combine contrasting textures in soothing neutrals for a casual, yet luxurious space. Full-height open shelves flanking the range and refrigerator lend a relaxed feel to the room. A spacious layout, built-in oversized appliances, and a waterfall island extension adds a hint of high-end comfort.