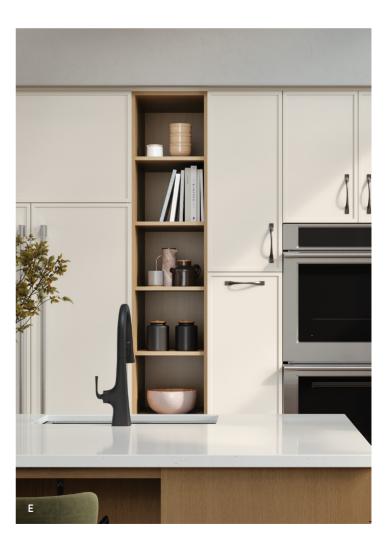

#### ORGANIC REFLECTIONS

Combine contrasting textures in soothing neutrals for a casual, yet luxurious space. Full-height open shelves flanking the range and refrigerator lend a relaxed feel to the room. A spacious layout, built-in oversized appliances, and a waterfall island extension adds a hint of high-end comfort.