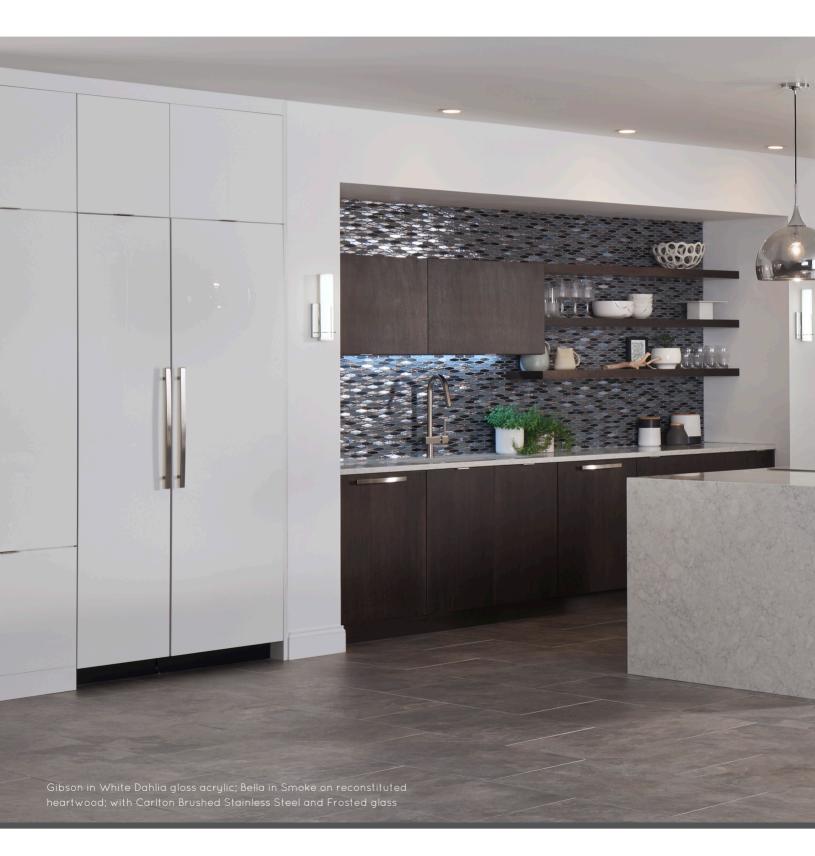

This space illustrates the essential blend between Design-Craft's precise craftsmanship and diverse style selection. These carefully selected, high-contrast materials draw the eye around the room. Thanks to super tight 1/16" reveals, the distinctive materials come together harmoniously as a symphony of color and texture.

Gibson in White Dahlia gloss acrylic; Bella in Smoke on reconstituted heartwood; with Carlton Brushed Stainless Steel and Frosted glass