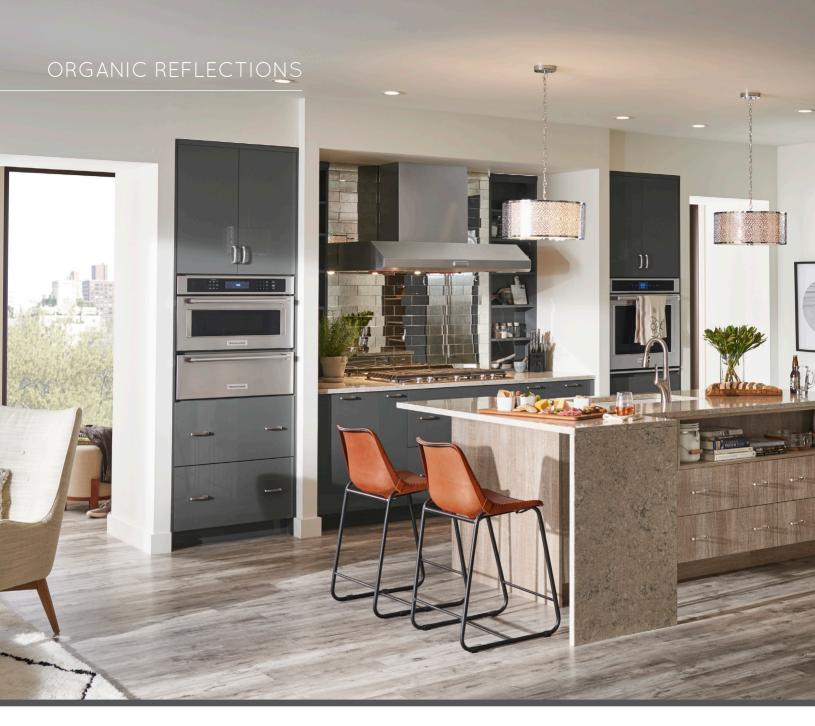

#### ORGANIC REFLECTIONS

Combine contrasting textures in soothing neutrals for a casual, yet luxurious space. Full-height open shelves flanking the range and refrigerator lend a relaxed feel to the room. A spacious layout, built-in oversized appliances, and a waterfall island extension adds a hint of high-end comfort.