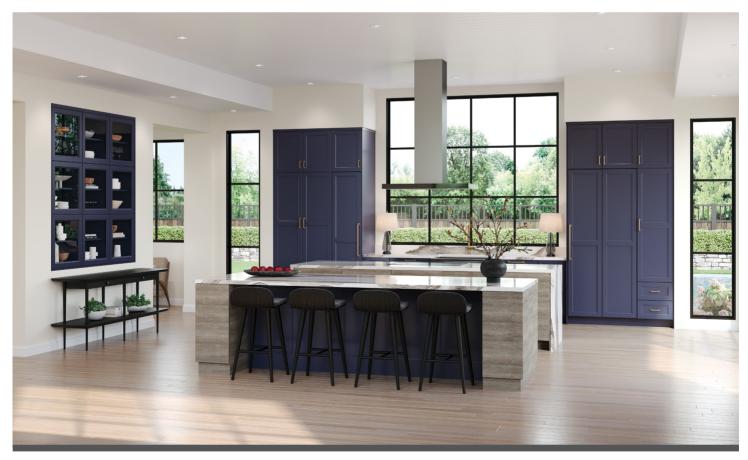

#### **EXPLORE FINISH SELECT**

Show your true colors. More than ever, consumers seek to express their unique identity through color. Color has the power to reveal emotion and personality. It also has the power to shape and influence the atmosphere of a room itself. Truly personalize your design with a rainbow of choices. Go bold or keep it subtle. Create an eye-catching focal point or infuse color into an entire kitchen with Design-Craft's Finish Select Program.

Finish Select "Dark As Night" Custom Paint

If choosing a custom option sounds overwhelming, consider infusing color into your home with Design-Craft's vibrant selection of Finish Folio colors. Each shade in the Finish Folio collection was hand-selected using trend forecasting research and the experienced eyes of interior design professionals.

Finish Select "Gooseberry" Custom Paint

Finish Select "Chinaberry" Custom Paint