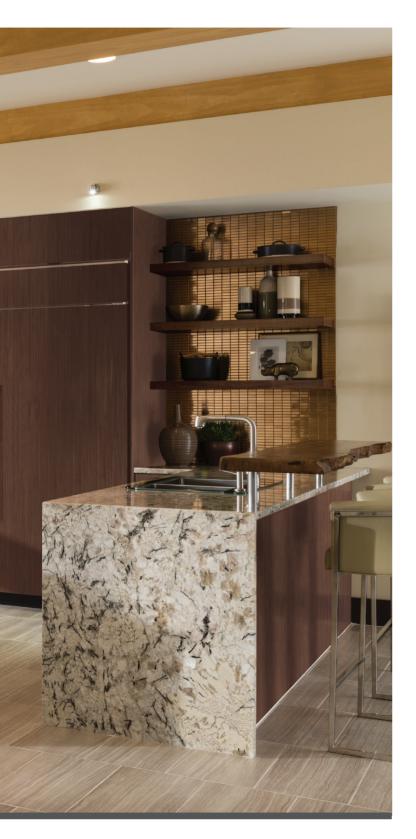

#### ORGANIC REFLECTIONS

Combine contrasting textures in soothing neutrals for a casual, yet luxurious space. Full-height open shelves flanking the range and refrigerator lend a relaxed feel to the room. A spacious layout, built-in oversized appliances, and a waterfall island extension adds a hint of high-end comfort.