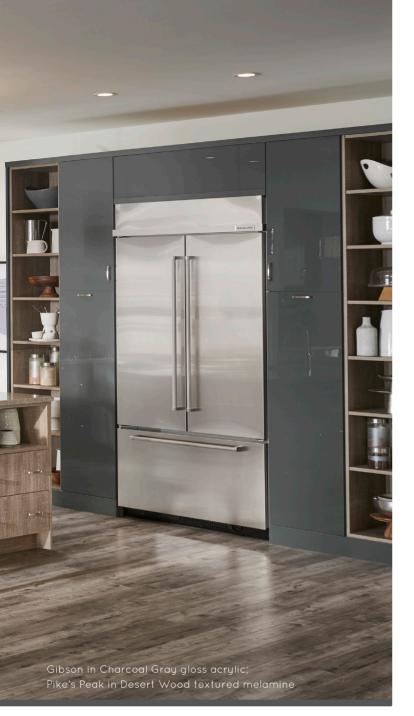

#### Greater Capacity

Utilize more of your kitchen with greater door and drawer clearance. Design-Craft wall cabinets are an inch deeper than traditional framed wall cabinets to create unhindered access to the full width, depth, and height of your cabinets.