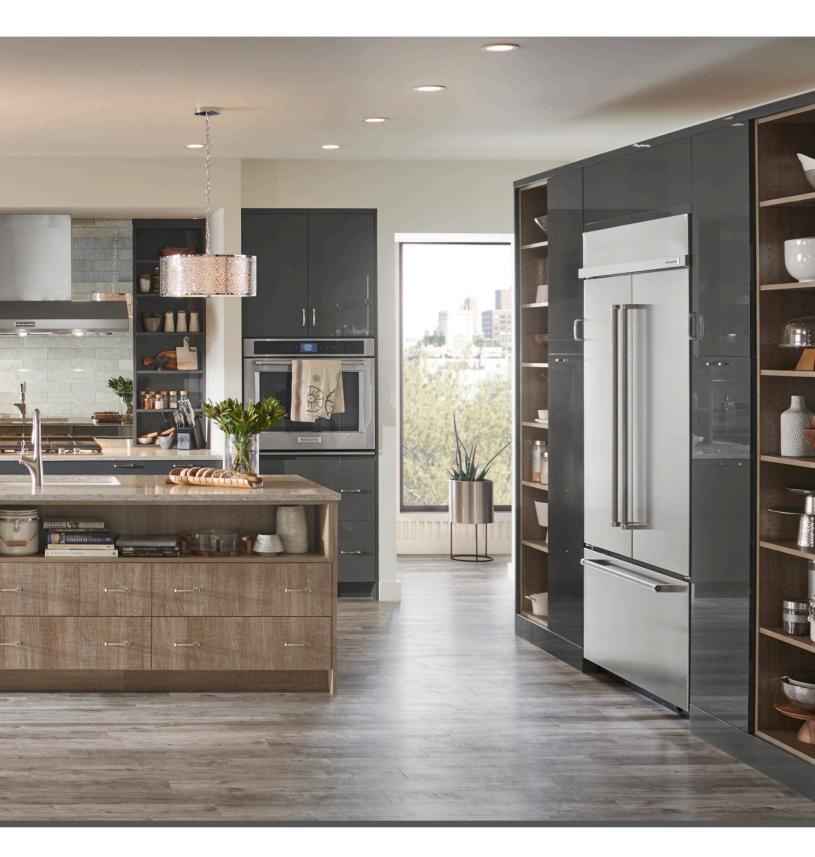

#### ORGANIC REFLECTIONS

Combine contrasting textures in soothing neutrals for a casual, yet luxurious space. Full-height open shelves flanking the range and refrigerator lend a relaxed feel to the room. A spacious layout, built-in oversized appliances, and a waterfall island extension adds a hint of high-end comfort.