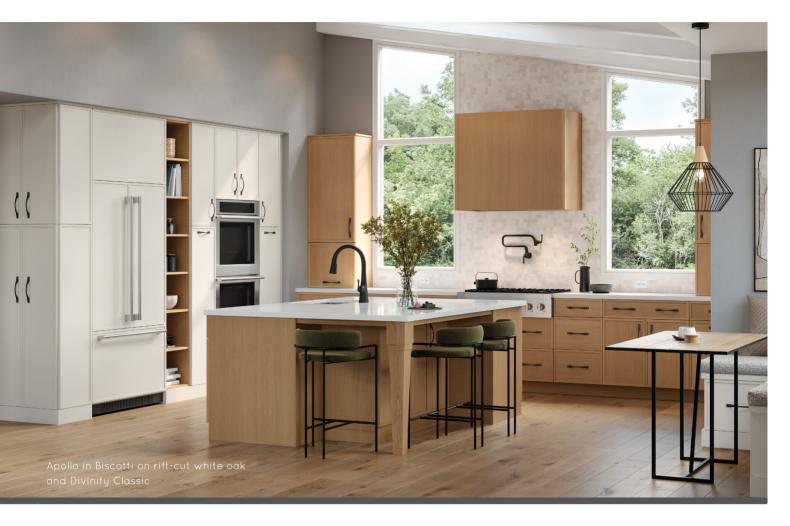

#### TRANSITIONAL NATURAL

A minimalist design infused with a feeling of contentment, creates a lived in, yet clean, New Transitional look. The Contemporary lines and simple shapes of the Apollo door style, minimalist hood, and Shaker leg allow the beauty of textured rift-cut white oak to shine through.

#### TRANSITIONAL NATURAL