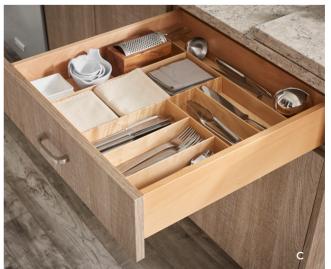

#### Maximum Efficiency

Make meal prepping a breeze with a kitchen designed for cooking.

- **A.** TALL PULL-OUT PANTRY: keep supplies organized, secure and visible with adjustable, non-skid shelving.
- **B.** BASE STORAGE PULL-OUT: a versatile base pull-out makes it easy to see and select exactly what's needed.
- **C.** TIERED CUTLERY DIVIDER: a sliding tray allows for twice as much storage in the drawer.
- **D.** WASTE BASKET CABINET: conceal dual bins in a fitted wood platform, minimizing crumbs and debris within the cabinet.
- **E.** OPEN DISPLAY CABINET: get practical and stylish storage in one for frequently used items.