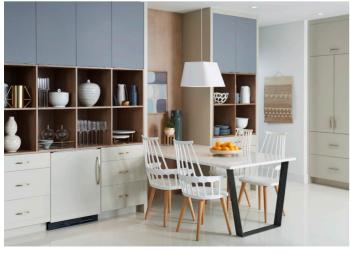

#### SOFT MODERN

Strike the perfect balance of minimalism and luxury by blending warm and cool shades in this serene space. Matte finishes lend softness to the design while the hexagonal backsplash adds bold, artistic texture. Open spaces allow one-of-a-kind decor to take center stage.