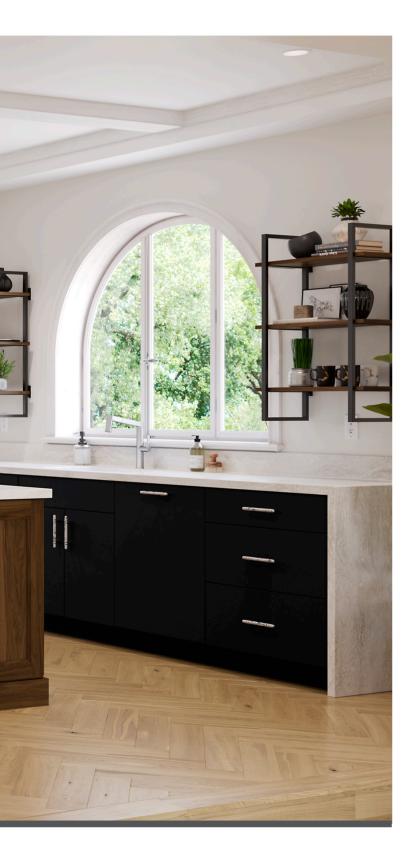

See the many possibilities of this unmistakably grand kitchen. The sleek linear cabinet design is juxtaposed with the sweeping arches of the cooking area and window to stunning effect. Its high-contrast palette and luxury finishes add to the glamorous feel of a space that exudes elegance at every turn.