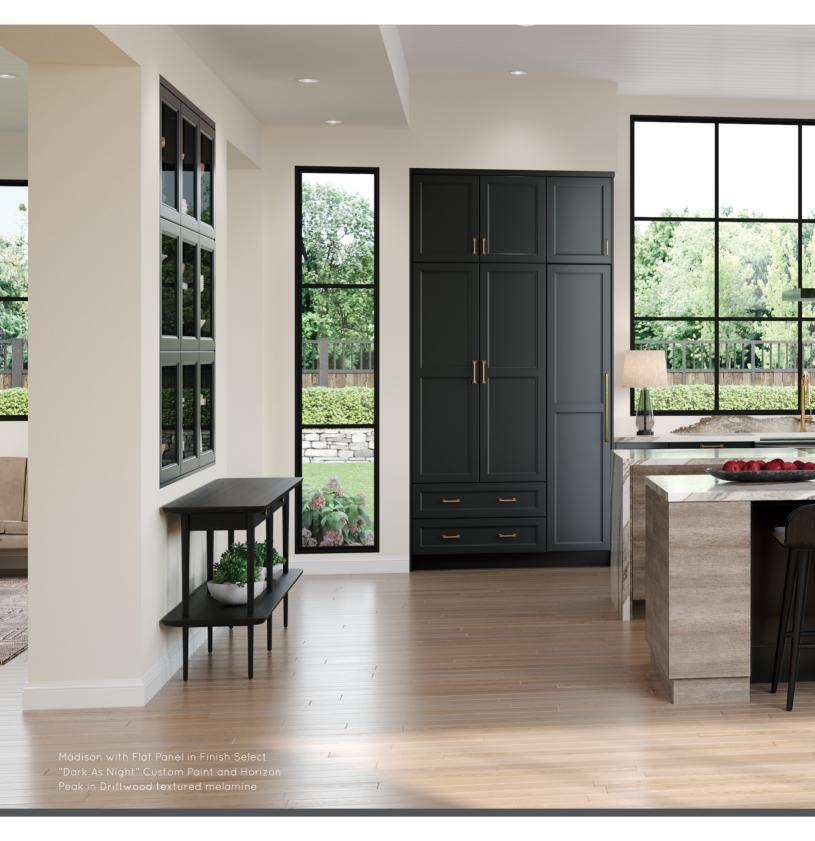

#### MODERN EXPRESSION

This grand, expansive space captivates with breathtaking outdoor views, Mid-Century Modern touches, and a beguiling color palette. The eyes are drawn powerfully, first to the Dark As Night finish on Madison, which flows with nature's lovely green tones, and then to the appealing gray character of the Horizon Peak door in Driftwood.