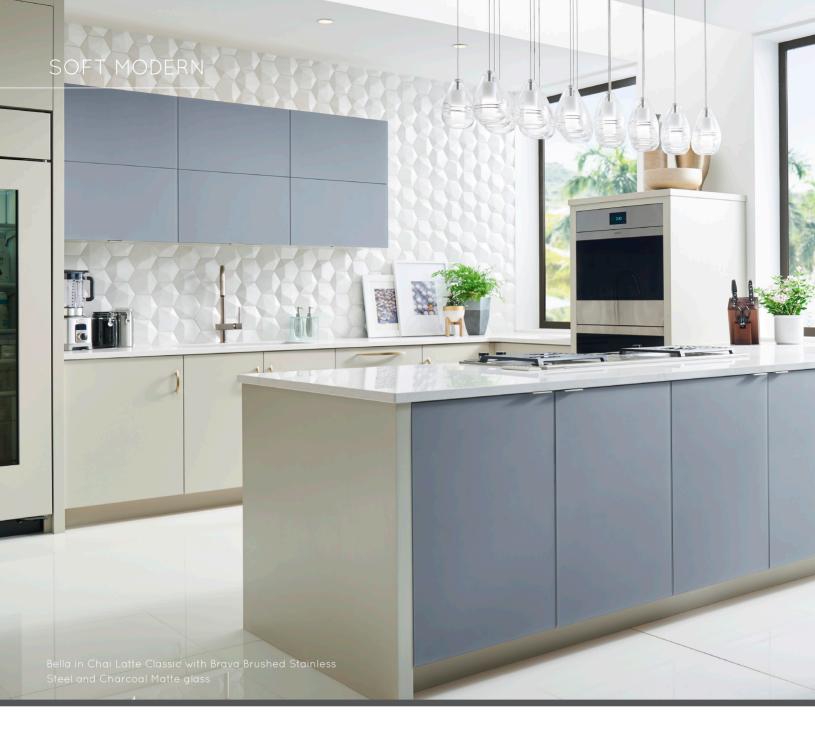

#### SOFT MODERN

Strike the perfect balance of minimalism and luxury by blending warm and cool shades in this serene space. Matte finishes lend softness to the design while the hexagonal backsplash adds bold, artistic texture. Open spaces allow one-of-a-kind decor to take center stage.

Bella in Chai Latte Classic with Brava Brushed Stainless Steel and Charcoal Matte glass