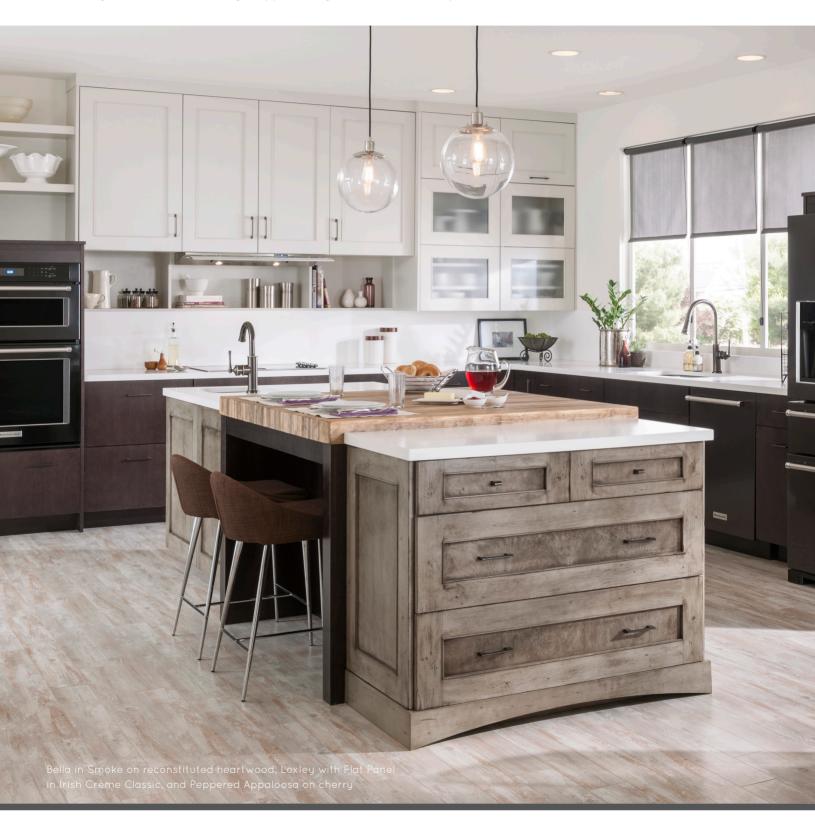

#### VINTAGE URBAN

Give the classic black-and-white kitchen a trend-forward twist with unexpected finishes. Furniture details and the bureau-style set of drawers in weathered-look Peppered Appaloosa add a touch of vintage warmth to this design. To balance those heirloom-feel elements, transitional shaker style doors and demi-height appliances give dimension and openness to the room.