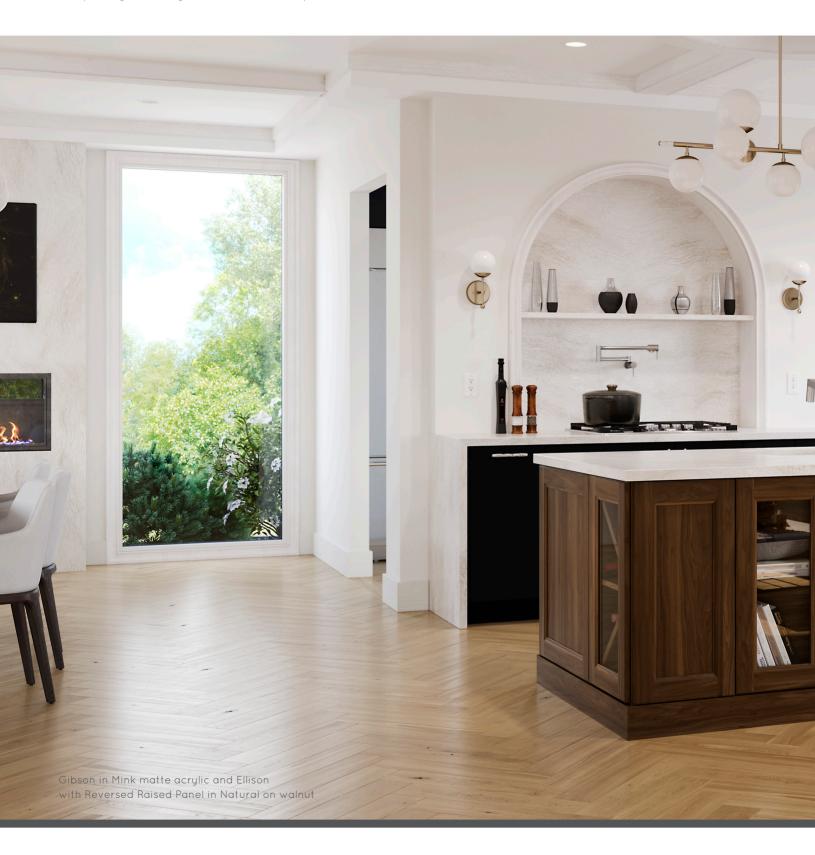

#### ORGANIC REFLECTIONS

Combine contrasting textures in soothing neutrals for a casual, yet luxurious space. Full-height open shelves flanking the range and refrigerator lend a relaxed feel to the room. A spacious layout, built-in oversized appliances, and a waterfall island extension adds a hint of high-end comfort.