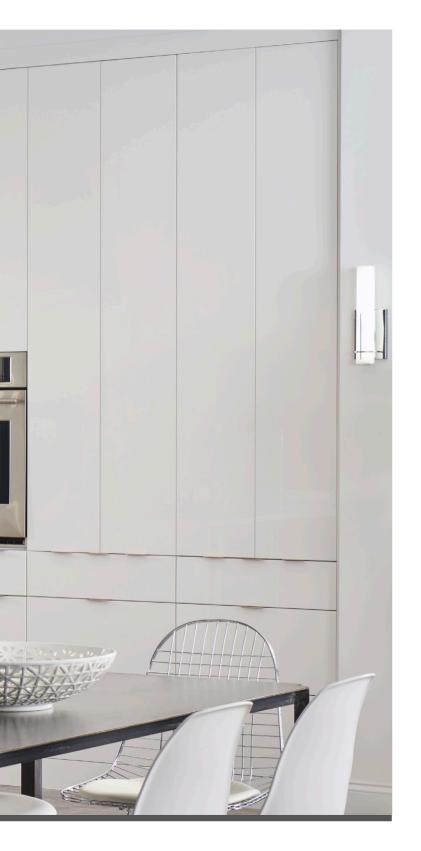

#### BRILLIANT INDUSTRIAL

Use metallic elements, understated wood accents, and high-gloss finishes to make your space feel clean and crisp. A metal and glass accent wall makes a striking statement in this contemporary white-on-white design. A wall of tall cabinets seamlessly conceals appliances with custom panels.