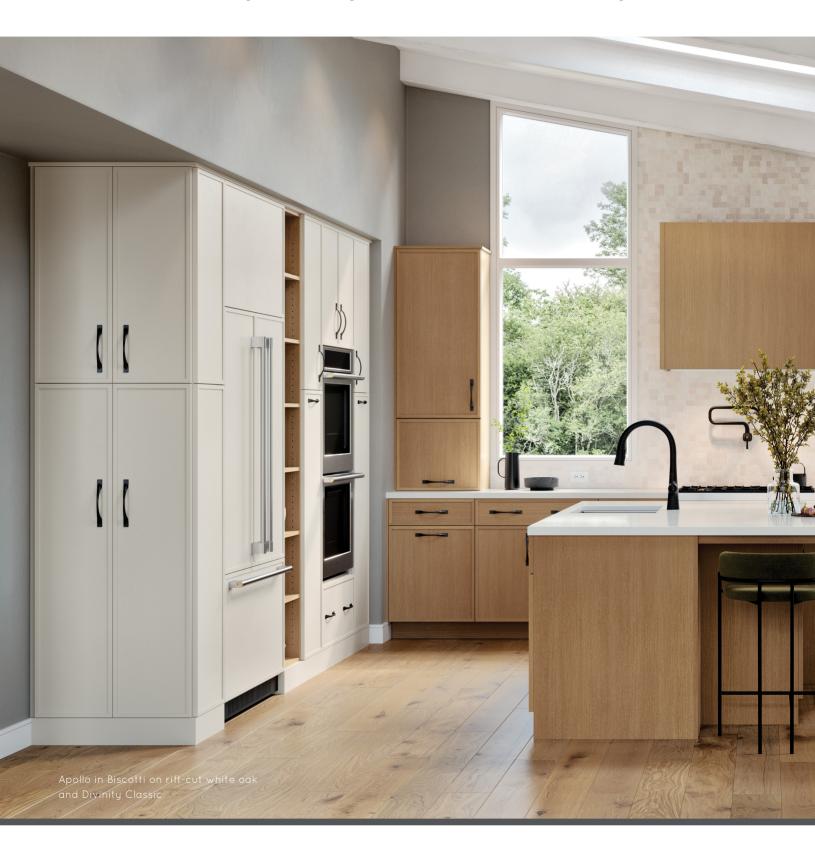

#### TRANSITIONAL NATURAL

A minimalist design infused with a feeling of contentment, creates a lived in, yet clean, New Transitional look. The Contemporary lines and simple shapes of the Apollo door style, minimalist hood, and Shaker leg allow the beauty of textured rift-cut white oak to shine through.

#### TRANSITIONAL NATURAL