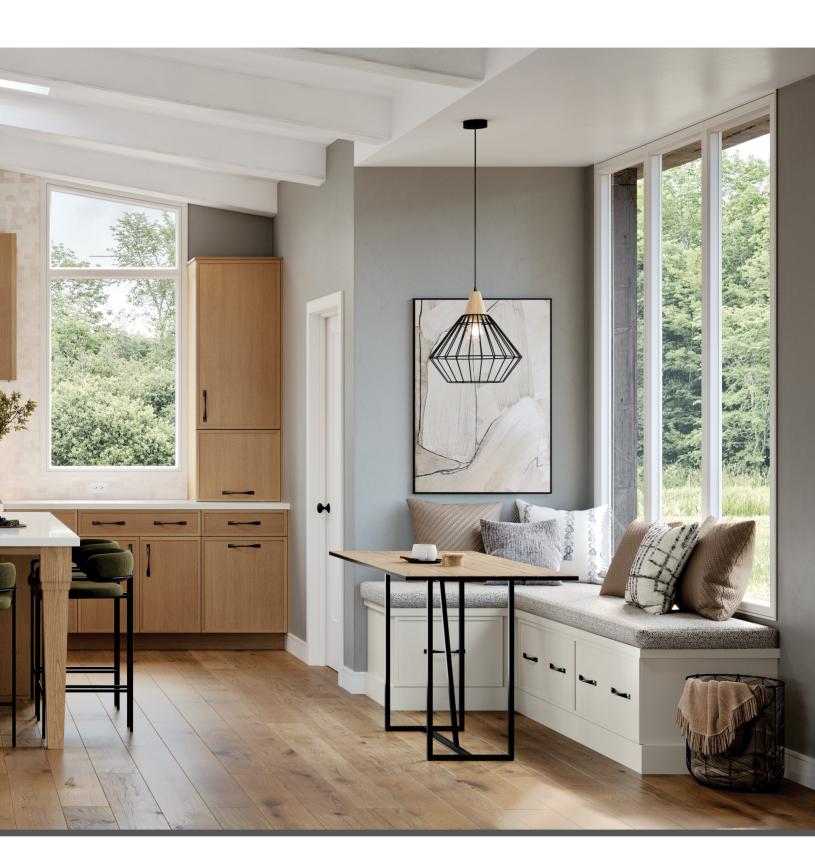

#### TRANSITIONAL NATURAL

A minimalist design infused with a feeling of contentment, creates a lived in, yet clean, New Transitional look. The Contemporary lines and simple shapes of the Apollo door style, minimalist hood, and Shaker leg allow the beauty of textured rift-cut white oak to shine through.

#### TRANSITIONAL NATURAL