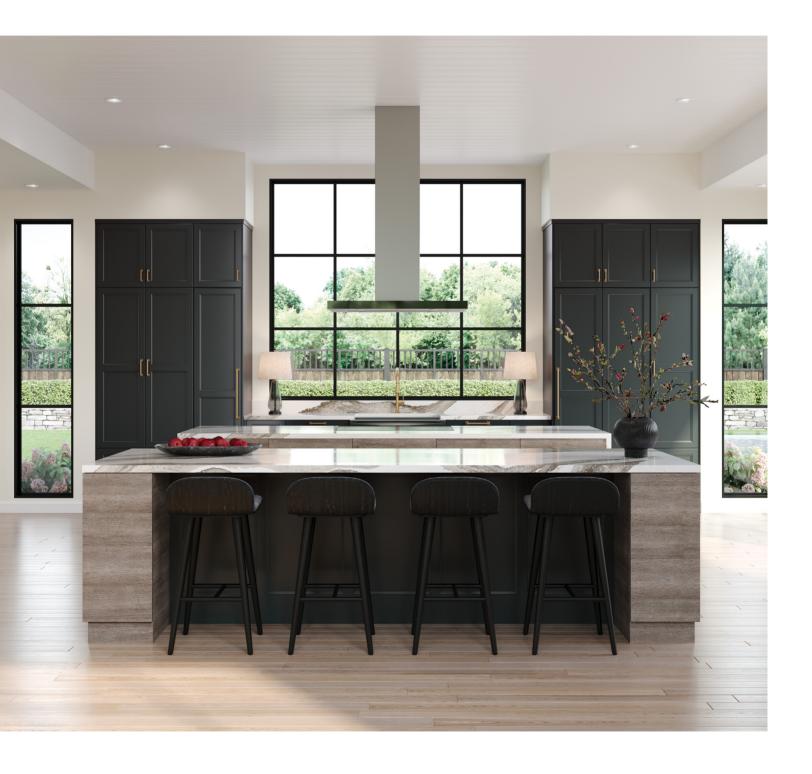

#### ORGANIC REFLECTIONS

Combine contrasting textures in soothing neutrals for a casual, yet luxurious space. Full-height open shelves flanking the range and refrigerator lend a relaxed feel to the room. A spacious layout, built-in oversized appliances, and a waterfall island extension adds a hint of high-end comfort.