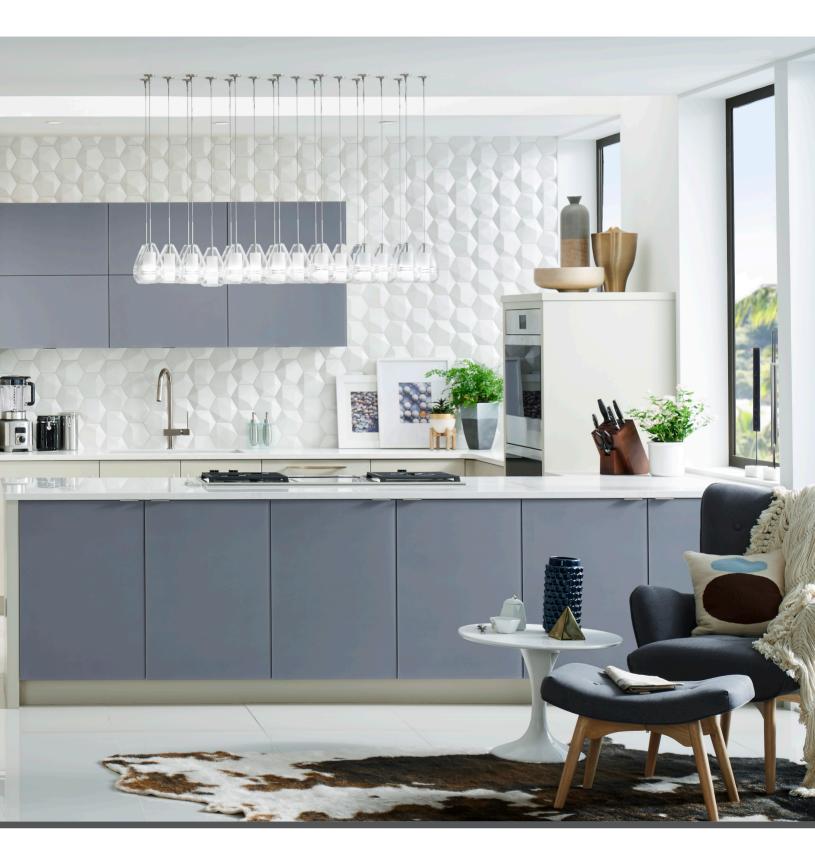

#### SOFT MODERN

Strike the perfect balance of minimalism and luxury by blending warm and cool shades in this serene space. Matte finishes lend softness to the design while the hexagonal backsplash adds bold, artistic texture. Open spaces allow one-of-a-kind decor to take center stage.