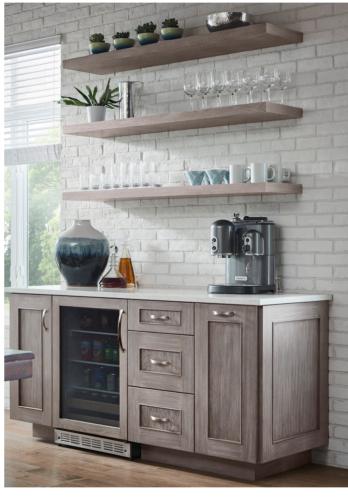

#### ORGANIC REFLECTIONS

Combine contrasting textures in soothing neutrals for a casual, yet luxurious space. Full-height open shelves flanking the range and refrigerator lend a relaxed feel to the room. A spacious layout, built-in oversized appliances, and a waterfall island extension adds a hint of high-end comfort.