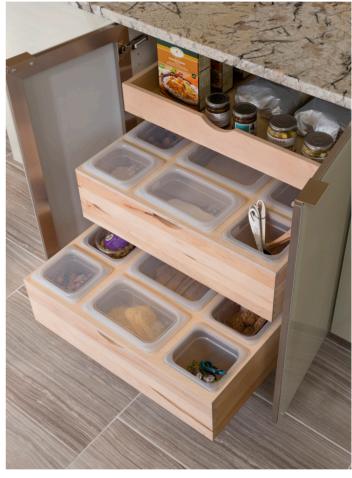

#### Greater Capacity

Utilize more of your kitchen with greater door and drawer clearance. Design-Craft wall cabinets are an inch deeper than traditional framed wall cabinets to create unhindered access to the full width, depth, and height of your cabinets.

- **A.** MAXIMIZE STORAGE: this well-stocked pantry is full from top to bottom and side to side, yet still slides out easily thanks to efficient frameless design.
- **B.** TAKE ADVANTAGE: fill roll-outs to the max and enjoy plenty of clearance at the top of the cabinet.
- **C.** GENEROUS CLEARANCE: benefit from the extra space frameless cabinets give your drawers—your favorite ladle and large utensils will fit with ease.
- **D.** OPTIMIZE EVERY INCH: oversized trays and serving ware are easy to see and access with tray dividers, door organizers, and roll-out trays.