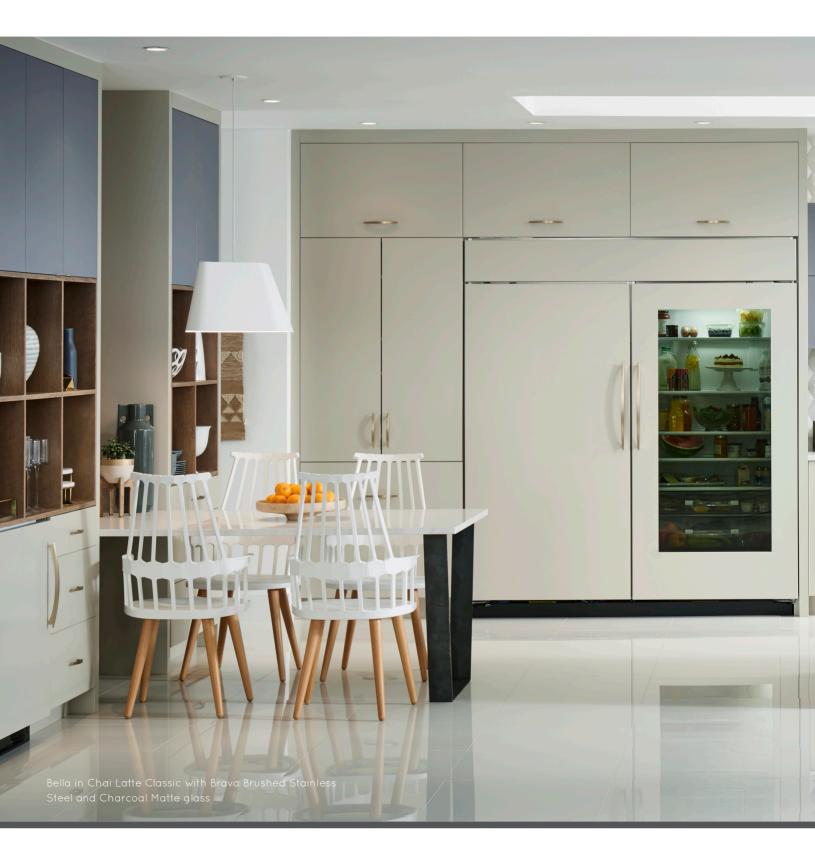

#### Beautiful Integration

Look no further for the perfect blend of architectural grace and innovation. Each cabinet maximizes versatility and function without compromising style. An on-trend, demi-height oven cabinet makes the space feel open, and strategically concealed paneled appliances give the room a cohesive feel.

Bella in Chai Latte Classic with Brava Brushed Stainless Steel and Charcoal Matte glass