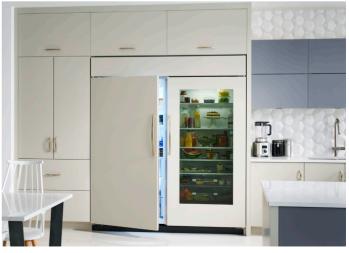

#### SOFT MODERN

Strike the perfect balance of minimalism and luxury by blending warm and cool shades in this serene space. Matte finishes lend softness to the design while the hexagonal backsplash adds bold, artistic texture. Open spaces allow one-of-a-kind decor to take center stage.