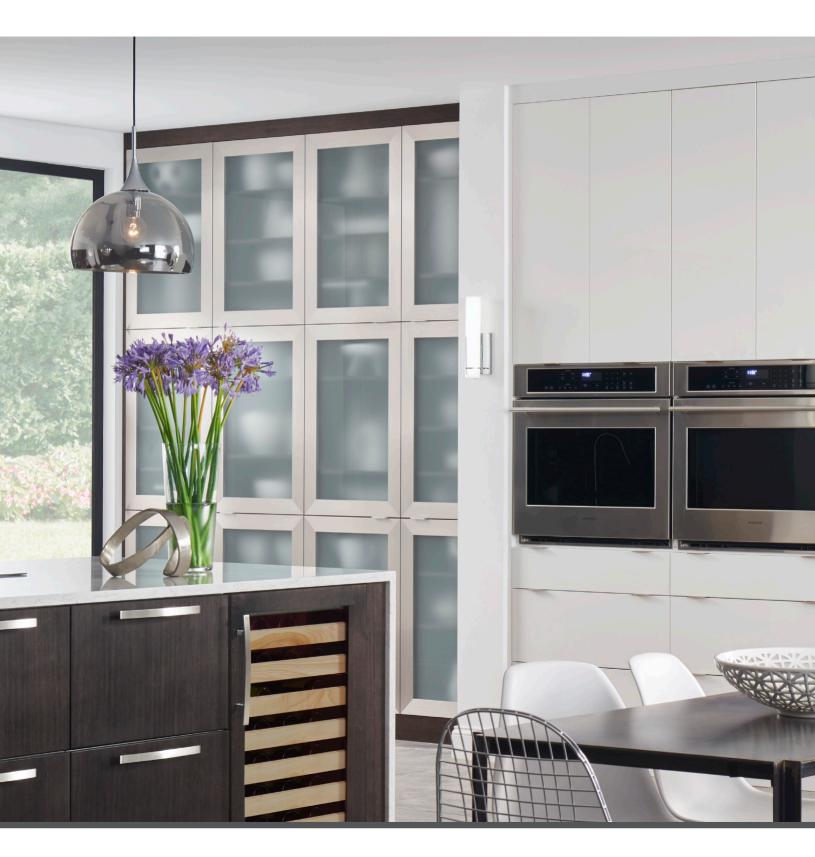

The island is tailored with a personalized wine cabinet, made through Design-Craft's Custom Quote program. Free of hardware, this uncluttered, modern design is both sleek and functional, and keeps the natural woodgrain at the forefront, which reinforces the island's cozy aura. With forward-thinking options like this, you add important practicality and continuity to the overall kitchen design.