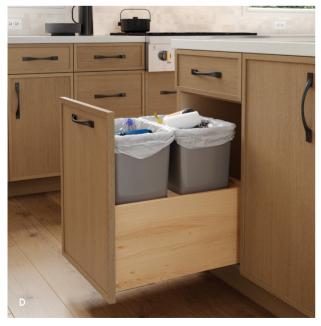

- **A.** MAXIMIZE STORAGE: this well-stocked pantry is full from top to bottom and side to side, yet still slides out easily thanks to efficient frameless design.
- **B.** TAKE ADVANTAGE: fill roll-outs to the max and enjoy plenty of clearance at the top of the cabinet.
- **C.** GENEROUS CLEARANCE: benefit from the extra space frameless cabinets give your drawers—your favorite ladle and large utensils will fit with ease.
- **D.** OPTIMIZE EVERY INCH: oversized trays and serving ware are easy to see and access with tray dividers, door organizers, and roll-out trays.