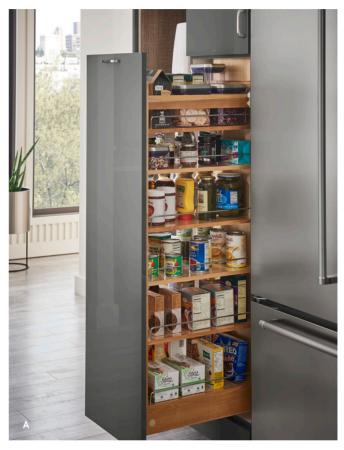

- **A.** MAXIMIZE STORAGE: this well-stocked pantry is full from top to bottom and side to side, yet still slides out easily thanks to efficient frameless design.
- **B.** TAKE ADVANTAGE: fill roll-outs to the max and enjoy plenty of clearance at the top of the cabinet.
- **C.** GENEROUS CLEARANCE: benefit from the extra space frameless cabinets give your drawers—your favorite ladle and large utensils will fit with ease.
- **D.** OPTIMIZE EVERY INCH: oversized trays and serving ware are easy to see and access with tray dividers, door organizers, and roll-out trays.