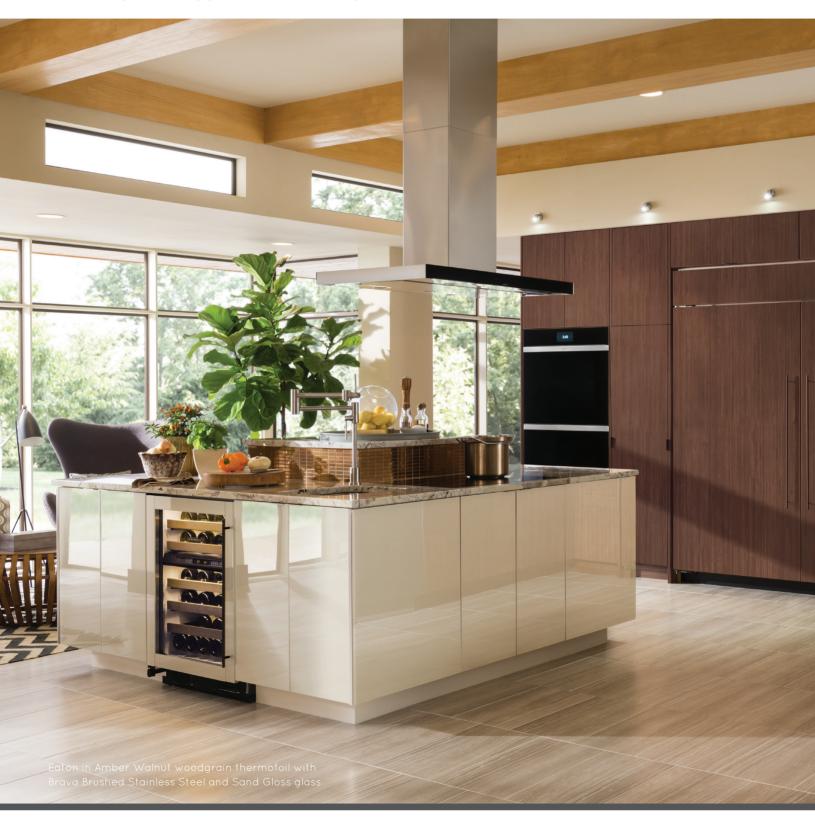

The island is tailored with a personalized wine cabinet, made through Design-Craft's Custom Quote program. Free of hardware, this uncluttered, modern design is both sleek and functional, and keeps the natural woodgrain at the forefront, which reinforces the island's cozy aura. With forward-thinking options like this, you add important practicality and continuity to the overall kitchen design.