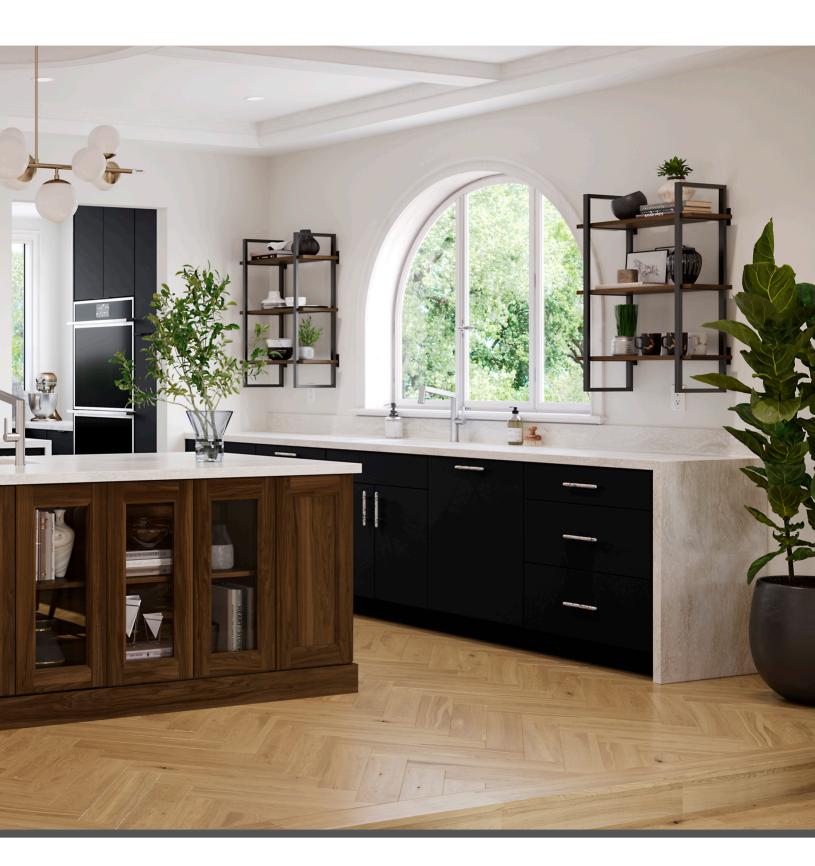

#### ORGANIC REFLECTIONS

Combine contrasting textures in soothing neutrals for a casual, yet luxurious space. Full-height open shelves flanking the range and refrigerator lend a relaxed feel to the room. A spacious layout, built-in oversized appliances, and a waterfall island extension adds a hint of high-end comfort.