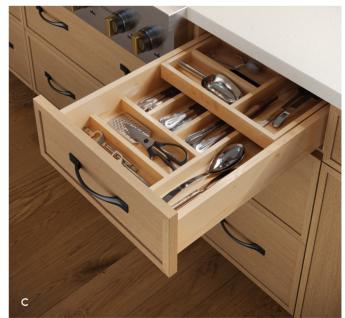

#### Maximum Efficiency

Make meal prepping a breeze with a kitchen designed for cooking.

- **A.** TALL PULL-OUT PANTRY: keep supplies organized, secure and visible with adjustable, non-skid shelving.
- **B.** BASE STORAGE PULL-OUT: a versatile base pull-out makes it easy to see and select exactly what's needed.
- **C.** TIERED CUTLERY DIVIDER: a sliding tray allows for twice as much storage in the drawer.
- **D.** WASTE BASKET CABINET: conceal dual bins in a fitted wood platform, minimizing crumbs and debris within the cabinet.
- **E.** OPEN DISPLAY CABINET: get practical and stylish storage in one for frequently used items.