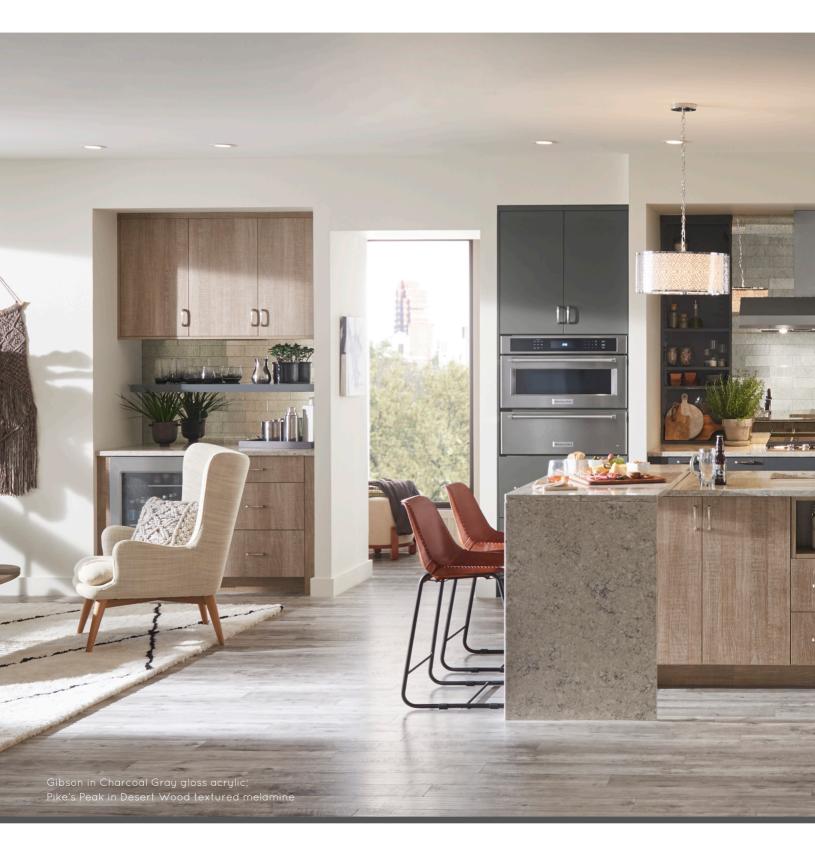

#### NATURAL CONTEMPORARY

Energize your home with a burst of color in the kitchen, and add warmth with the beauty of natural wood. Appliances are placed behind coordinating panels to maintain the space's sleekness and allow each finish to shine. Ample open shelving throughout displays treasured pieces from handmade ceramics to vibrant geodes.