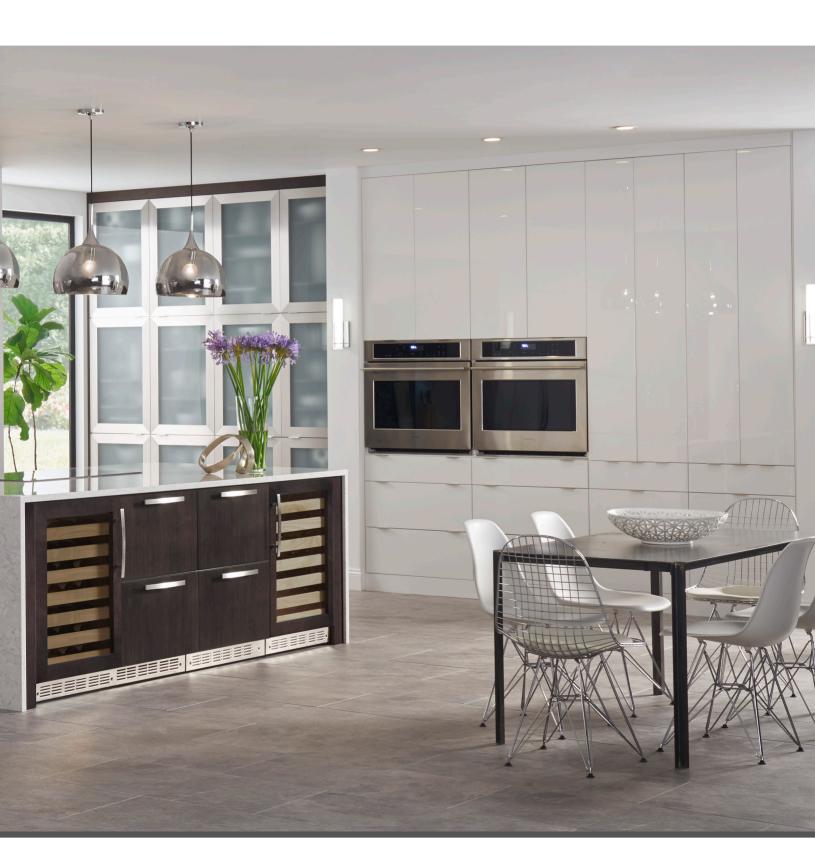

#### BRILLIANT INDUSTRIAL

Use metallic elements, understated wood accents, and high-gloss finishes to make your space feel clean and crisp. A metal and glass accent wall makes a striking statement in this contemporary white-on-white design. A wall of tall cabinets seamlessly conceals appliances with custom panels.