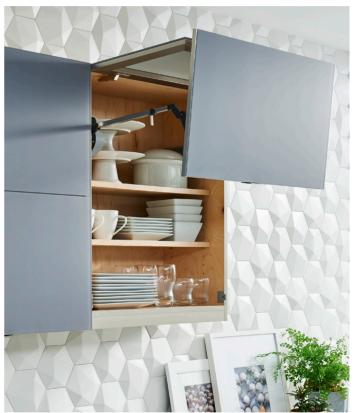

#### Greater Capacity

Utilize more of your kitchen with greater door and drawer clearance. Design-Craft wall cabinets are an inch deeper than traditional framed wall cabinets to create unhindered access to the full width, depth, and height of your cabinets.

- **A.** MAXIMIZE STORAGE: this well-stocked pantry is full from top to bottom and side to side, yet still slides out easily thanks to efficient frameless design.
- **B.** TAKE ADVANTAGE: fill roll-outs to the max and enjoy plenty of clearance at the top of the cabinet.
- **C.** GENEROUS CLEARANCE: benefit from the extra space frameless cabinets give your drawers—your favorite ladle and large utensils will fit with ease.
- **D.** OPTIMIZE EVERY INCH: oversized trays and serving ware are easy to see and access with tray dividers, door organizers, and roll-out trays.