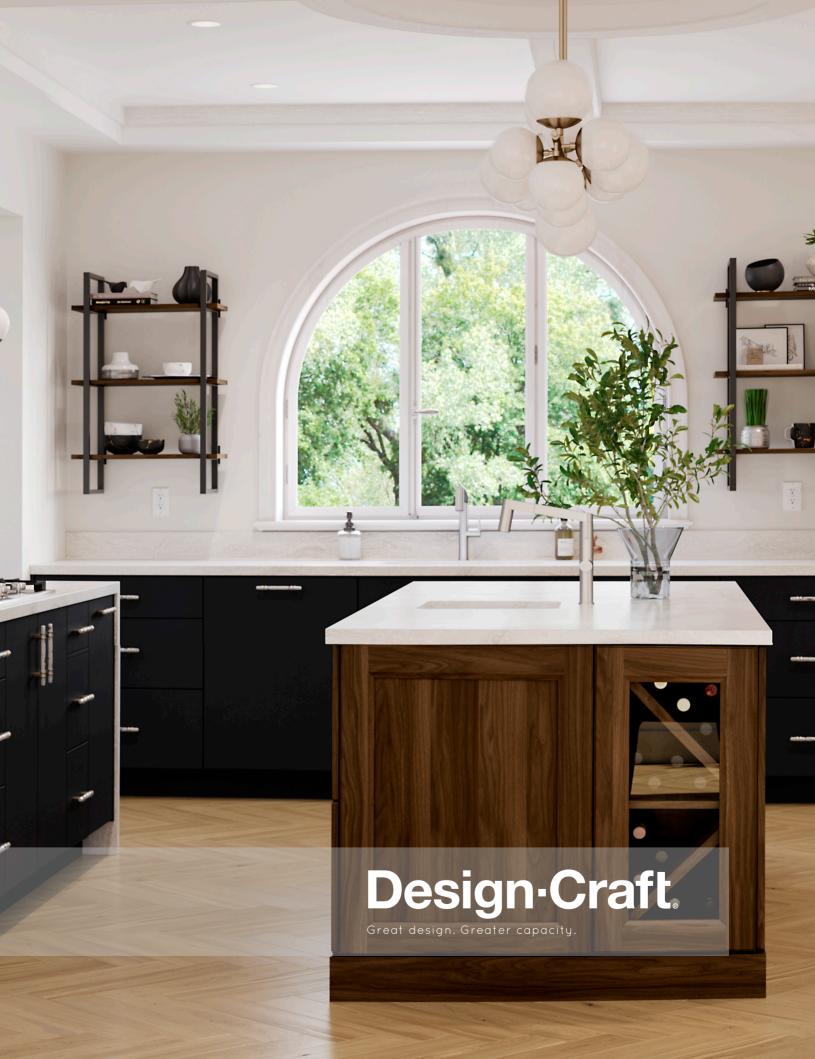

See the many possibilities of this unmistakably grand kitchen. The sleek linear cabinet design is juxtaposed with the sweeping arches of the cooking area and window to stunning effect. Its high-contrast palette and luxury finishes add to the glamorous feel of a space that exudes elegance at every turn.

The island is tailored with a personalized wine cabinet, made through Design-Craft's Custom Quote program. Free of hardware, this uncluttered, modern design is both sleek and functional, and keeps the natural woodgrain at the forefront, which reinforces the island's cozy aura. With forward-thinking options like this, you add important practicality and continuity to the overall kitchen design.