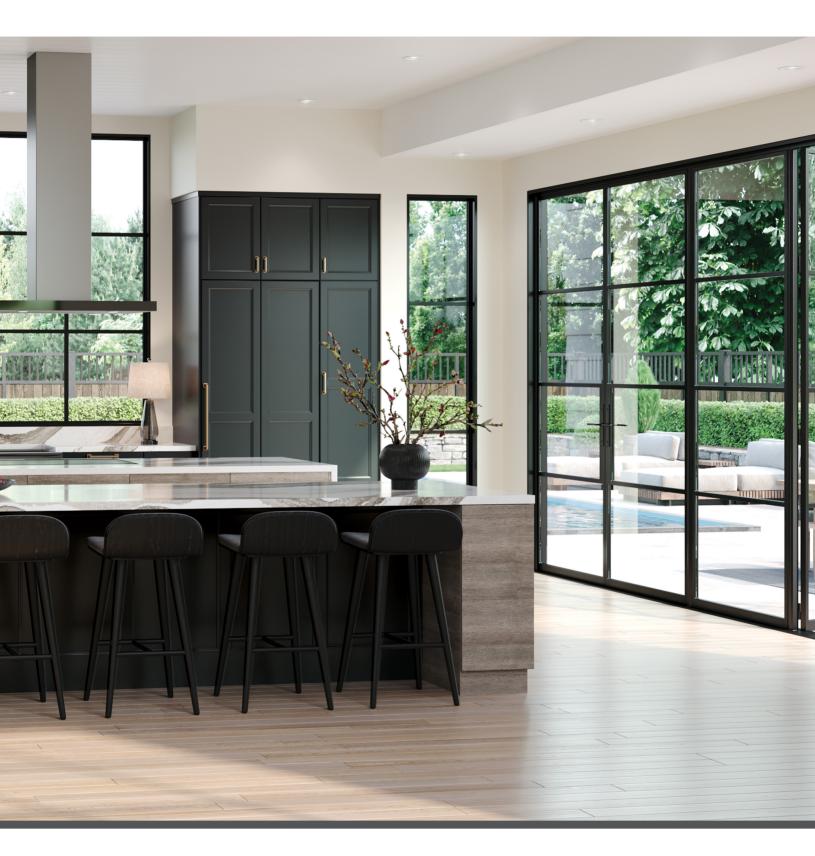

#### MODERN EXPRESSION

This grand, expansive space captivates with breathtaking outdoor views, Mid-Century Modern touches, and a beguiling color palette. The eyes are drawn powerfully, first to the Dark As Night finish on Madison, which flows with nature's lovely green tones, and then to the appealing gray character of the Horizon Peak door in Driftwood.