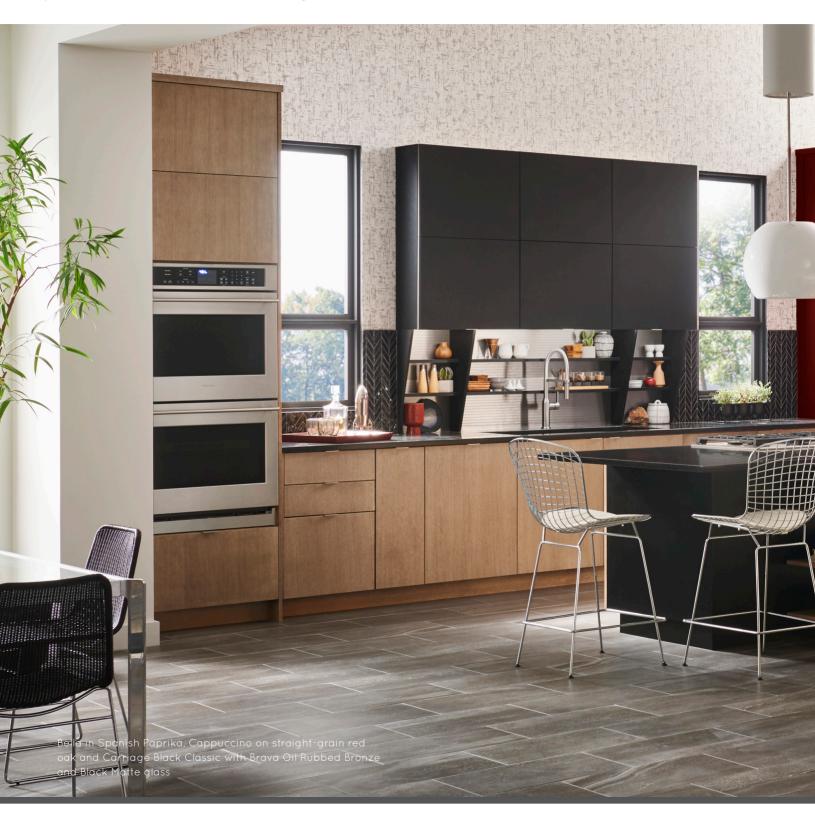

Bella in Chai Latte Classic with Brava Brushed Stainless Steel and Charcoal Matte glass