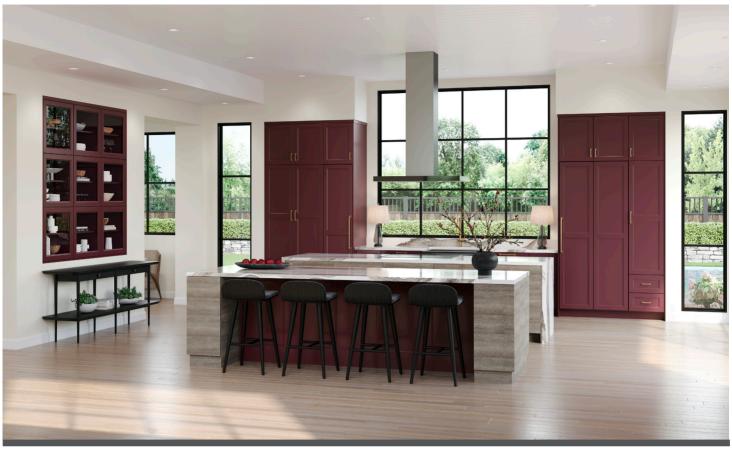

#### **EXPLORE FINISH SELECT**

Show your true colors. More than ever, consumers seek to express their unique identity through color. Color has the power to reveal emotion and personality. It also has the power to shape and influence the atmosphere of a room itself. Truly personalize your design with a rainbow of choices. Go bold or keep it subtle. Create an eye-catching focal point or infuse color into an entire kitchen with Design-Craft's Finish Select Program.

Finish Select "Dark As Night" Custom Paint

If choosing a custom option sounds overwhelming, consider infusing color into your home with Design-Craft's vibrant selection of Finish Folio colors. Each shade in the Finish Folio collection was hand-selected using trend forecasting research and the experienced eyes of interior design professionals.